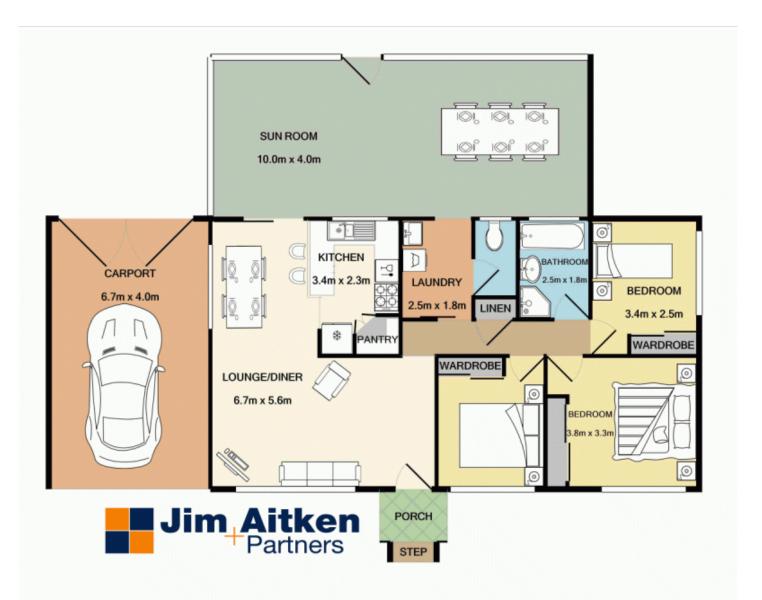

## 3 🕮 1 🔓 6 🖨

Type : House Price : \$ 667,000 Land Size : 652 sqm

View: https://www.aitkenre.com.au/8058300

David Reeves 02 4735 2121

Andrew Lia 02 4735 2121

Whilst every attempt has been made to ensure the accuracy of the floor plan contained here, measurements of doors, windows, rooms and any other items are approximate and no responsibility is taken for any error, omission, or mis-statement. This plan is for illustrative purposes only and should be used as such by any prospective purchaser. The services, systems and appliances shown have not been tested and no guarantee as to their operability or efficiency can be given