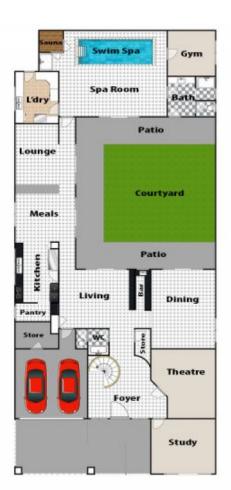

## 96 River Road Emu Plains NSW

Stretching over two levels with an array of living zones, entertaining areas, bedrooms and bathrooms all contained within a double-brick and concrete shell. There are built-in robes, a walk-in robe to the master and three additional bedrooms each with their own retreat. The substantial balcony provides glorious views of the Nepean River and provides a wonderful place for social gatherings. The central location of the yard can be accessed via sliding doors from a number of rooms providing cross ventilation and airflow. Solid in construction contemporary in design.

- + Renovated throughout
- + Ducted A/C + Security system
- + Theatre Room + Gymnasium
- + Indoor swim spa

For full version visit the website

## 96 River Road Emu Plains

This floor plan and/or site plan is an approximation for illustration purposes only.

All measurements are approximate and not guaranteed to be exact or to scale.

Interested parties should confirm measurements by their own means.