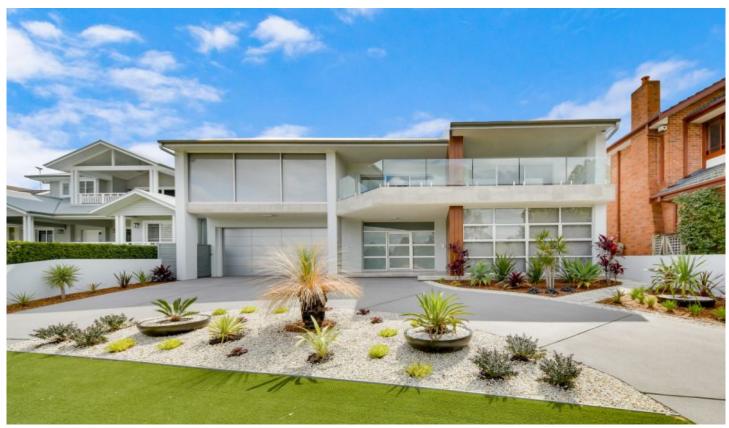

## 96 River Road Emu Plains NSW

Stretching over two levels with an array of living zones, entertaining areas, bedrooms and bathrooms all contained within a double-brick and concrete shell. There are built-in robes, a walk-in robe to the master and three additional bedrooms each with their own retreat. The substantial balcony provides glorious views of the Nepean River and provides a wonderful place for social gatherings. The central location of the yard can be accessed via sliding doors from a number of rooms providing cross ventilation and airflow. Solid in construction contemporary in design.