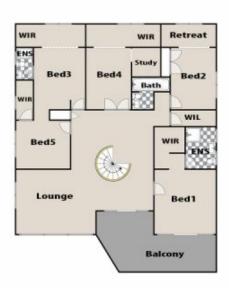

## 96 River Road Emu Plains NSW

Stretching over two levels with an array of living zones, entertaining areas, bedrooms and bathrooms all contained within a double-brick and concrete shell. There are built-in robes, a walk-in robe to the master and three additional bedrooms each with their own retreat. The substantial balcony provides glorious views of the Nepean River and provides a wonderful place for social gatherings. The central location of the yard can be accessed via sliding doors from a number of rooms providing cross ventilation and airflow. Solid in construction contemporary in design.

## 5 📭 4 🟪 5 🗬

Type : House Land Size : 835 sqm

View : https://www.aitkenre.com.au/8058297

David Reeves 02 4735 2121

**Ground Floor** 

## 96 River Road Emu Plains

This floor plan and/or site plan is an approximation for illustration purposes only.

All measurements are approximate and not guaranteed to be exact or to scale.

Interested parties should confirm measurements by their own means.