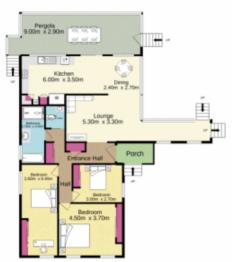

## 59-61 Taylors Road Silverdale NSW

Sensational half acre parcel of land that's complimented by a huge family residence!

- + Optional retreat with kitchenette + A selection of formal and informal living zones
- + Modern kitchen and bathroom
- + The comfort of ducted air conditioning
- + Alfresco entertaining space
- + Generous side access
- + Sparkling pool pool in resort like setting
- + Ample storage facilities