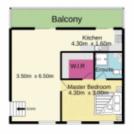

## 59-61 Taylors Road Silverdale NSW

Sensational half acre parcel of land that's complimented by a huge family residence!

- + Optional retreat with kitchenette + A selection of formal and informal living zones
- + Modern kitchen and bathroom
- + The comfort of ducted air conditioning
- + Alfresco entertaining space
- + Generous side access
- + Sparkling pool pool in resort like setting
- + Ample storage facilities