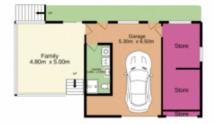

## 59-61 Taylors Road Silverdale NSW

Sensational half acre parcel of land that's complimented by a huge family residence!

- + Optional retreat with kitchenette + A selection of formal and informal living zones
- + Modern kitchen and bathroom
- + The comfort of ducted air conditioning
- + Alfresco entertaining space
- + Generous side access
- + Sparkling pool pool in resort like setting
- + Ample storage facilities