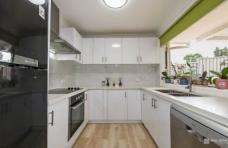

- + Stunning flooring
- + Modern kitchen | dishwasher
- + Modern bathrooms | laundry
- + The comfort of ducted air conditioning
- + Built in robes | ceiling fans
- + Alfresco entertaining zone
- + Side access to detached hobby room
- + Solar panels