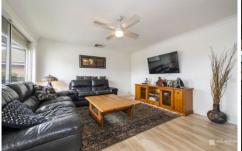

- + Stunning flooring
- + Modern kitchen | dishwasher
- + Modern bathrooms | laundry
- + The comfort of ducted air conditioning
- + Built in robes | ceiling fans
- + Alfresco entertaining zone
- + Side access to detached hobby room
- + Solar panels