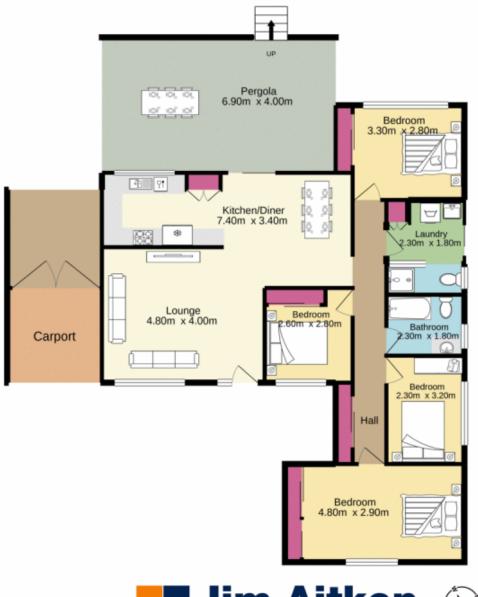

## 15 Russell Street Emu Plains NSW

Stack up the value in this well priced package! Positioned moments from primary schools, motorway and the Lennox Shopping Centre, you will be doing well to find a more central location. Owners occupiers and investors should call us now for more information.

- + Stunning flooring
- + Modern kitchen | dishwasher
- + Modern bathrooms | laundry
- + The comfort of ducted air conditioning
- + Built in robes | ceiling fans
- + Alfresco entertaining zone
- + Side access to detached hobby room
- + Solar panels

## 4 🖰 2 📛 2 🖨

Type : House Price : \$ 697,000 Land Size : 662 sqm

View: https://www.aitkenre.com.au/8058279

David Reeves 02 4735 2121