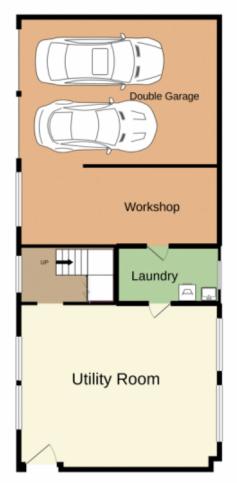

- + Generous bedroom proportions
- + Built in wardrobes to all bedrooms
- + Renovated cooking quarters
- + Stunning bathroom and ensuite
- + Double garage under main roof
- + Split system air conditioning x2
- + Large utility space downstairs
- + Access to yard from street at rear

3 2 4 4

**Type** : House **Price** : \$ 790,000 **Land Size** : 872 sqm

View: https://www.aitkenre.com.au/8058272

Andrew Lia 02 4735 2121

For full version visit the website

Ground floor 1st floor

of doors, recidence, rooms and any other items are approximate and no responsibility in taken for any entry, omission or mis-statement. This plan is for illustrative purposes only and should be used as such by any prospective purchases. The services, systems and appliances shown have not been tested and no guarantee as to their operating or efficiency can be given.