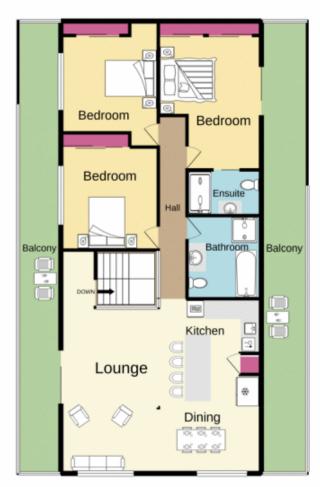

- + Generous bedroom proportions
- + Built in wardrobes to all bedrooms
- + Renovated cooking quarters
- + Stunning bathroom and ensuite
- + Double garage under main roof
- + Split system air conditioning x2
- + Large utility space downstairs
- + Access to yard from street at rear

3 2 4 4

**Type** : House **Price** : \$ 790,000 **Land Size** : 872 sqm

View: https://www.aitkenre.com.au/8058272

Andrew Lia 02 4735 2121

For full version visit the website

Ground floor 1st floor

of doors, recidence, rooms and any other items are approximate and no responsibility in taken for any entry, omission or mis-statement. This plan is for illustrative purposes only and should be used as such by any prospective purchases. The services, systems and appliances shown have not been tested and no guarantee as to their operating or efficiency can be given.