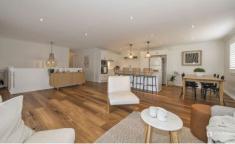

- + Generous bedroom proportions
- + Built in wardrobes to all bedrooms
- + Renovated cooking quarters
- + Stunning bathroom and ensuite
- + Double garage under main roof
- + Split system air conditioning x2
- + Large utility space downstairs
- + Access to yard from street at rear