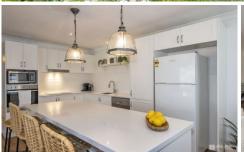

- + Generous bedroom proportions
- + Built in wardrobes to all bedrooms
- + Renovated cooking quarters
- + Stunning bathroom and ensuite
- + Double garage under main roof
- + Split system air conditioning x2
- + Large utility space downstairs
- + Access to yard from street at rear