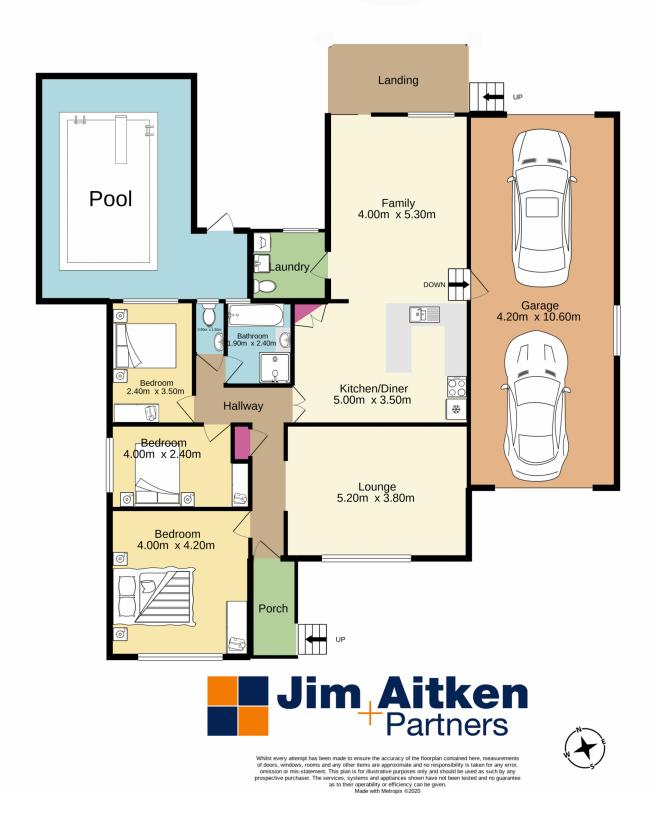

## 97 Pyramid Street Emu Plains NSW

Recently the NSW State Government announced the ban on open homes and auctions has been lifted. With certain guidelines still in place we must ensure safety measures remain a key part of the viewing process.

| Туре      | : House                               |
|-----------|---------------------------------------|
| Price     | : \$ 640,000                          |
| Land Size | : 650 sqm                             |
| View      | : https://www.aitkenre.com.au/8058268 |