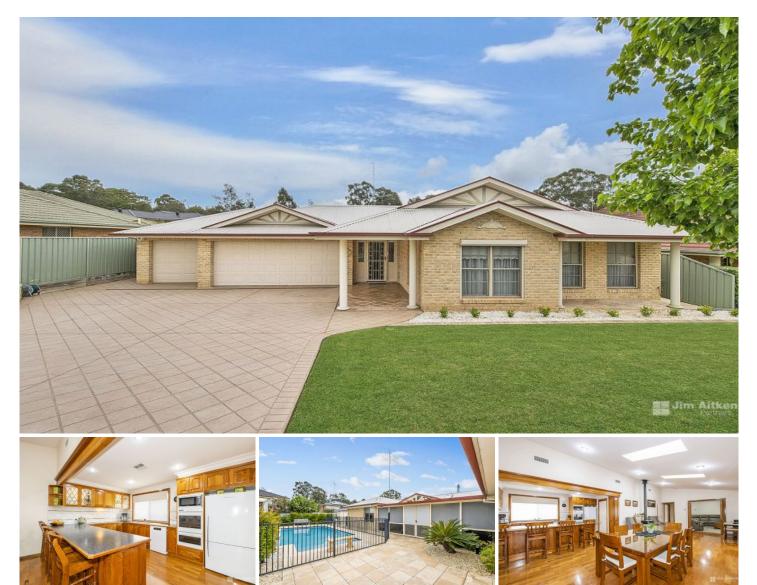

## **13 Torquay Terrace Glenmore Park NSW**

An outstanding opportunity in one of Glenmore Park's most prestigious and tightly held streets, this elegant family home offers generous proportions and an exclusive lifestyle. With a choice of two master suites, this residence will give you and your family the space you deserve. You'll be impressed by the extra large triple garage with ample storage plus work shop and the addition and the in ground swimming pool. Desirably placed, it is close to the Northern Road entrance, local schools and Glenmore Park Shops, this rare opportunity is not to be missed.

- + Large triple garage
- + Two master bedrooms
- + Large undercover entertaining area
- + Low maintenance grounds

4 🎮 3 🚔 6 🚘

| Туре      | : House                               |
|-----------|---------------------------------------|
| Price     | : \$ 995,000                          |
| Land Size | : 735 sqm                             |
| View      | : https://www.aitkenre.com.au/8058267 |