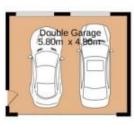

With four bedrooms plus a study, there is plenty of room for the whole family to spread out, or to set up a spacious area to work from home. Alternatively, make the most of the clever downstairs floor plan area to provide self-contained living for either an older child or a live-in parent. A large workshop and garden shed also provide excellent storage

Basement