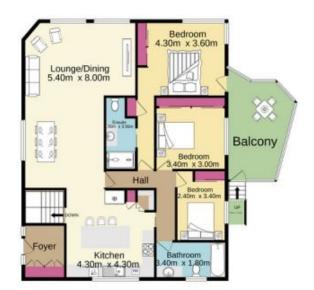

## 30 Cliffbrook Crescent Leonay NSW

A rare opportunity to own your own part of Leonay's only private gully. Homes along this gully rarely come up for sale. This fully renovated home has been expertly transformed and includes two open plan levels of quality inclusions. Embrace an enviable lifestyle, entertaining in a large fully equipped kitchen, or one of several alfresco areas, including a large undercover deck area with breathtaking views of the gully.

With four bedrooms plus a study, there is plenty of room for the whole family to spread out, or to set up a spacious area to work from home. Alternatively, make the most of the clever downstairs floor plan area to provide self-contained living for either an older child or a live-in parent. A large workshop and garden shed also provide excellent storage

Ground floor

While every attempt has been muck to ensure the accuracy of the Buoyskan contained here, measurements of abox, inclusion, norms and any other lines are approximate and on expendibility in sidem in any ensuorestation or mini-statement. This plan is the listicative parameter with and should be used as such by any prospective particulars. The solution systems and applications should have not been tested and on guarantee as to their operating or officiency can be given. Marka with Measter (2000)