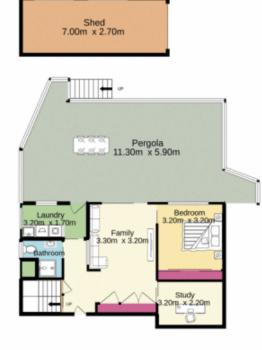

Basement

With four bedrooms plus a study, there is plenty of room for the whole family to spread out, or to set up a spacious area to work from home. Alternatively, make the most of the clever downstairs floor plan area to provide self-contained living for either an older child or a live-in parent. A large workshop and garden shed also provide excellent storage