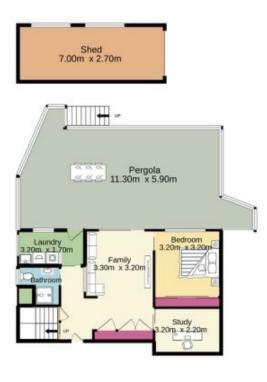

With four bedrooms plus a study, there is plenty of room for the whole family to spread out, or to set up a spacious area to work from home. Alternatively, make the most of the clever downstairs floor plan area to provide self-contained living for either an older child or a live-in parent. A large workshop and garden shed also provide excellent storage

Basement