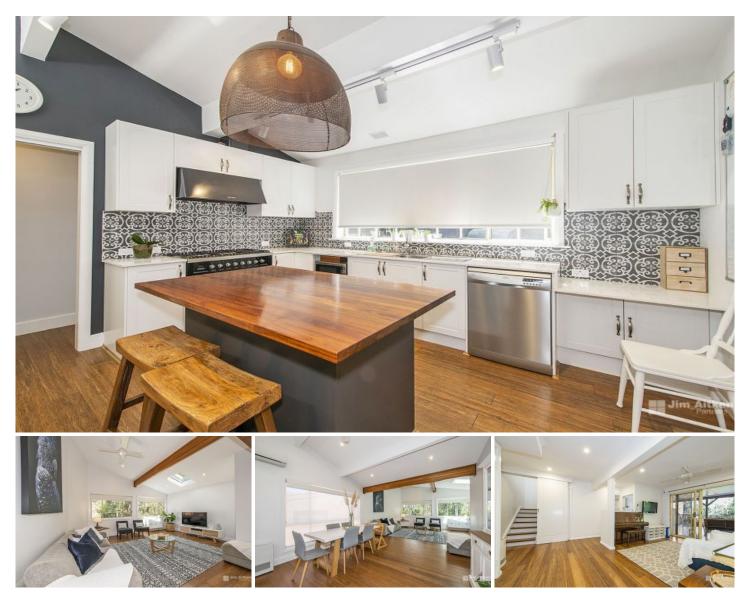

## 30 Cliffbrook Crescent Leonay NSW

A rare opportunity to own your own part of Leonay's only private gully. Homes along this gully rarely come up for sale. This fully renovated home has been expertly transformed and includes two open plan levels of quality inclusions. Embrace an enviable lifestyle, entertaining in a large fully equipped kitchen, or one of several alfresco areas, including a large undercover deck area with breathtaking views of the gully.

With four bedrooms plus a study, there is plenty of room for the whole family to spread out, or to set up a spacious area to work from home. Alternatively, make the most of the clever downstairs floor plan area to provide self-contained living for either an older child or a live-in parent. A large workshop and garden shed also provide excellent storage