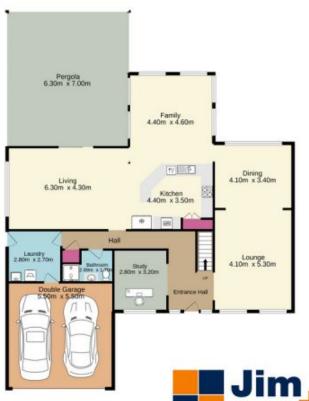

## 27 Butcherbird Place Glenmore Park NSW

This family home offers five-star accommodation for the growing family with the advantage of walking distance to parks, playgrounds, childcare, schools and Glenmore Park Shopping Centre. Boasting four bedrooms upstairs with walk in robe and en-suite access to the main, a large bathroom to service the others and large living area. Downstairs the open plan living with kitchen and dining forms the hub of the home, with a study/home office the home is already set up for those working from home, A fantastic outdoor entertaining area makes this home a must to inspect.

## 4 🕒 3 🔓 4 🖨

**Type** : House **Price** : \$890,000 **Land Size** : 745 sqm

View: https://www.aitkenre.com.au/8058264

David Reeves 02 4735 2121

Diego Benitez 02 4733 6999

Ground floor 209.3 sq.m. approx.