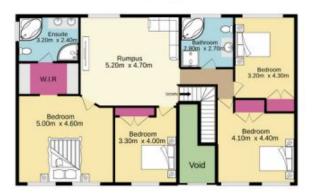

## 27 Butcherbird Place Glenmore Park NSW

This family home offers five-star accommodation for the growing family with the advantage of walking distance to parks, playgrounds, childcare, schools and Glenmore Park Shopping Centre. Boasting four bedrooms upstairs with walk in robe and en-suite access to the main, a large bathroom to service the others and large living area. Downstairs the open plan living with kitchen and dining forms the hub of the home, with a study/home office the home is already set up for those working from home, A fantastic outdoor entertaining area makes this home a must to inspect.

1st floor 118.8 sq.m. approx.

TOTAL FLOOR AREA: \$28.1 sq. m. approx.

White every attempt has been made to ensure the accuracy of the Boopten contained here, measurements of doors, increase, more and any other leaves are appearanced and no repromisibly in taken for any error, onession or resistancement. This plan is the fluctuative purposes only and should be used as such by any prospective purchases. The service, systems and applicances shown have not been tested and no guarantee as to their operability or efficiency; can be given.