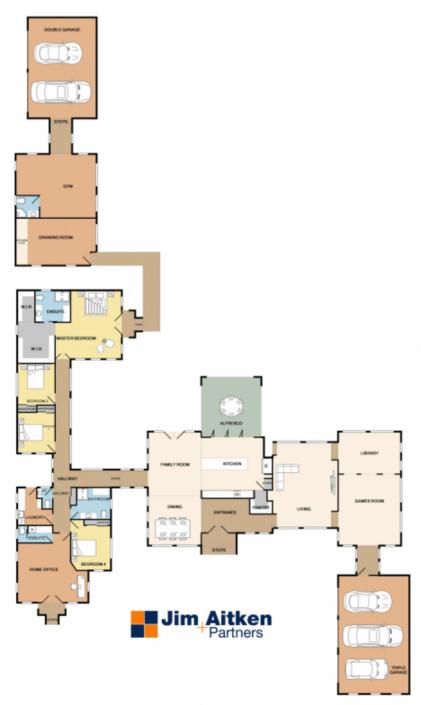

## 191-195 Linden Crescent Cranebrook NSW

Intuitively crafted with a flawless interplay of light and space, set on an acre and perfectly located within an exclusive acreage enclave, a luxurious and well-proportioned North facing home within a beautiful garden setting; secure and private, offering gracious living and an enviable lifestyle.

- + Entry via electric gates along a circular driveway and past stunning grounds, one is aware that something special awaits
- + An extremely gracious entrance via a convenient porte-co. leads to combined informal living and dining rooms with multiple living zones and stunning views over the gardens
- + Four beautiful bedrooms, the main having a large

5 📭 4 🖺 14 🖨

Type : House
Price : \$ 2,355,000
Building Size : 370 sqm
Land Size : 4102 sqm

View: https://www.aitkenre.com.au/8058263

Andrew Lia 02 4735 2121

For full version visit the website