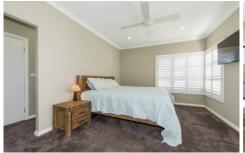

- + Three step cornice step (selected areas)
- + Ducted Air Con / Fireplace / Ceiling Fans
- + Strip lighting / Island bench with waterfall
- + Study / office nook
- + Dedicated theatre room
- + Plantation shutters
- + Side access