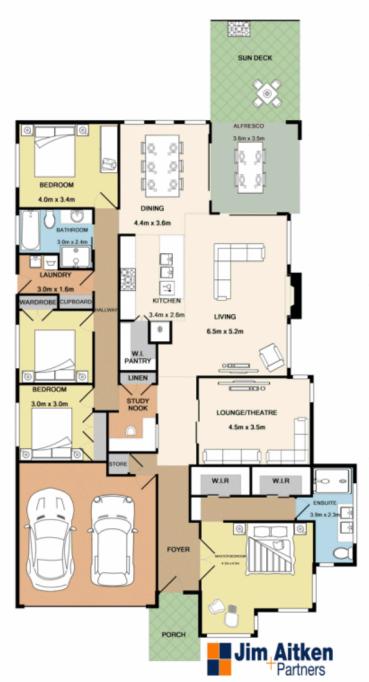

## 11 Highdale Terrace Glenmore Park NSW

Architecturally designed and positioned on a rare 600+sqm parcel of land. Well proportioned living zones combine with wonderfully high ceilings that enhances the well thought out design. Treat yourself to something that is well and truly above average!

- + Three step cornice step (selected areas)
- + Ducted Air Con / Fireplace / Ceiling Fans
- + Strip lighting / Island bench with waterfall
- + Study / office nook
- + Dedicated theatre room
- + Plantation shutters
- + Side access

DISCLAIMER: Whilst we deem this information to be

4 🚐 2 ⋤ 4 🖨

Type : House Price : \$850,000 Land Size : 601 sqm

View: https://www.aitkenre.com.au/8058262

David Reeves 02 4735 2121

For full version visit the website

Whilst every attempt has been made to ensure the accuracy of the floor plan contained here, measurements of doors, windows, norms and any other items are approximate and no responsibility is taken for any error, omission, or mis-statement. This plan is for illustrative purposes only and should be used as such by any prospective purchaser. This services, systems and appliances shown have not been tested and no guarantee.