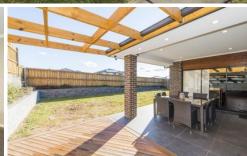

- + Three step cornice step (selected areas)
- + Ducted Air Con / Fireplace / Ceiling Fans
- + Strip lighting / Island bench with waterfall
- + Study / office nook
- + Dedicated theatre room
- + Plantation shutters
- + Side access