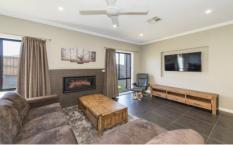

- + Three step cornice step (selected areas)
- + Ducted Air Con / Fireplace / Ceiling Fans
- + Strip lighting / Island bench with waterfall
- + Study / office nook
- + Dedicated theatre room
- + Plantation shutters
- + Side access