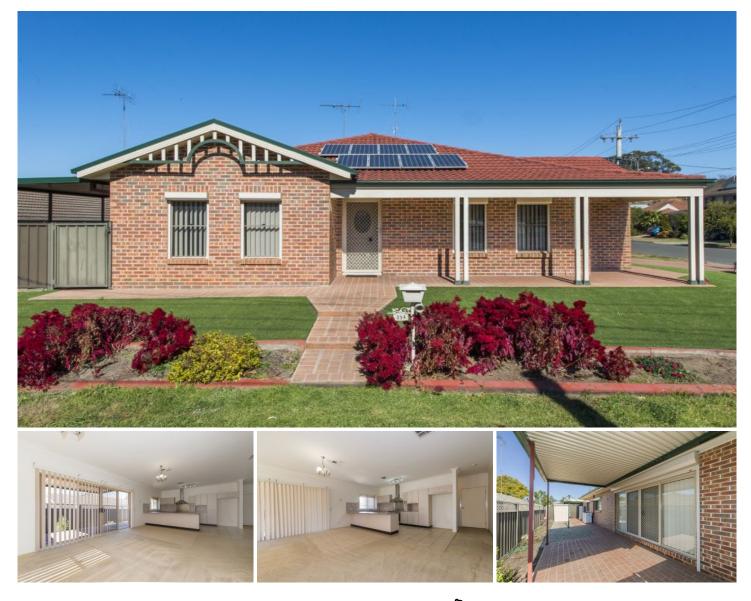

## 1/254 Great Western Highway Emu Plains NSW

Bounded by wonderfully high ceilings, this duplex certainly broke the mould for strata title living. There is a strong emphasis on carefree living with the low maintenance grounds and easy care gardens.

- + No quarterly strata fees
- + Heated floors (selected areas)
- + Solar panels
- + Roller Shutters
- + Ducted air conditioning
- + Covered entertaining
- + High ceilings

DISCLAIMER: Whilst we deem this information to be reliable the agent cannot guarantee its accuracy and