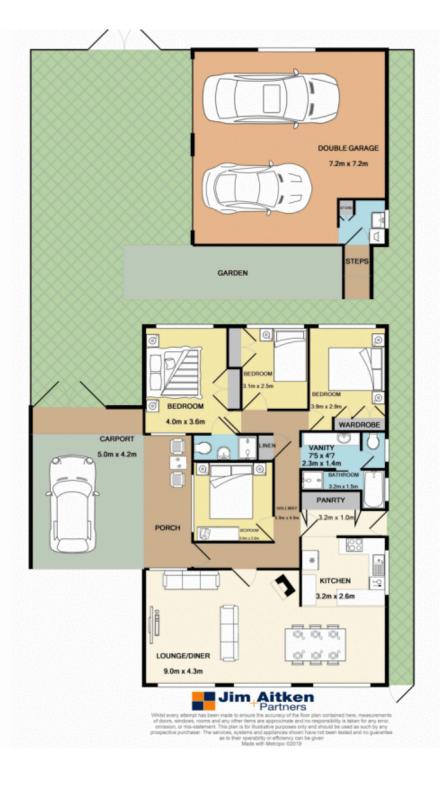

- + Split system air conditioning
- + Combustion fire place
- + Built in robes to three bedrooms
- + Ensuite to the main bedroom
- + Separate double lock up garage

4 🛤 2 🚆 6 🚘

| Туре      | : House                               |
|-----------|---------------------------------------|
| Land Size | : 701 sqm                             |
| View      | : https://www.aitkenre.com.au/8058259 |