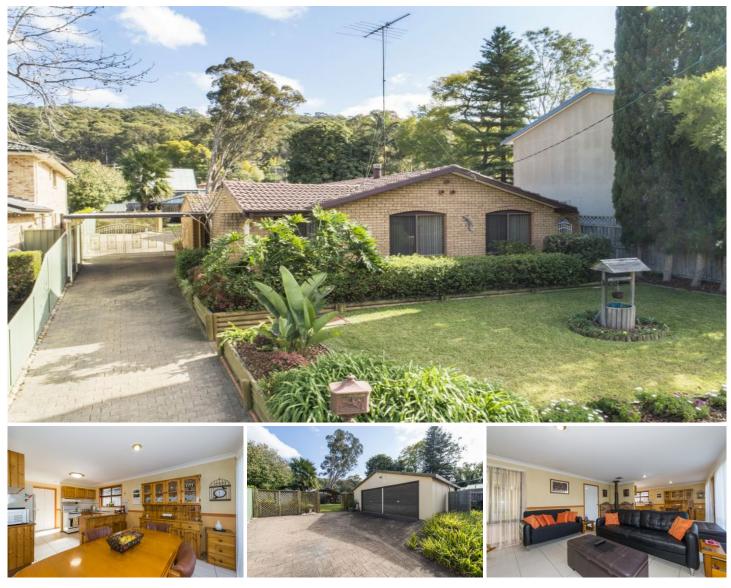

## 5 Strathdon Road Emu Heights NSW

Set in a whisper quiet location with a leafy backdrop offering views of the Blue Mountains stands this meticulously maintained family home which offers something for everyone. Featuring a spacious floor plan and enjoying a sizeable block complemented by side access which flows into the great backyard and undercover BBQ area where entertaining family and friends will be a breeze. This one is a must to inspect, call us now to arrange your own private inspection!

- + Split system air conditioning
- + Combustion fire place
- + Built in robes to three bedrooms
- + Ensuite to the main bedroom
- + Separate double lock up garage

4 🛤 2 🚆 6 🚘

| Туре      | : House                               |
|-----------|---------------------------------------|
| Land Size | : 701 sqm                             |
| View      | : https://www.aitkenre.com.au/8058259 |