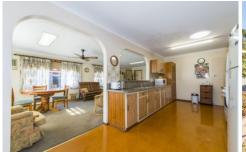

- + Second living space
- + Side access to garage
- + Family friendly backyard
- + Split system A/C
- + Second bathroom
- + Internal laundry
- + 2x outdoor covered areas

3 2 2 2

Type : House Land Size : 701 sqm