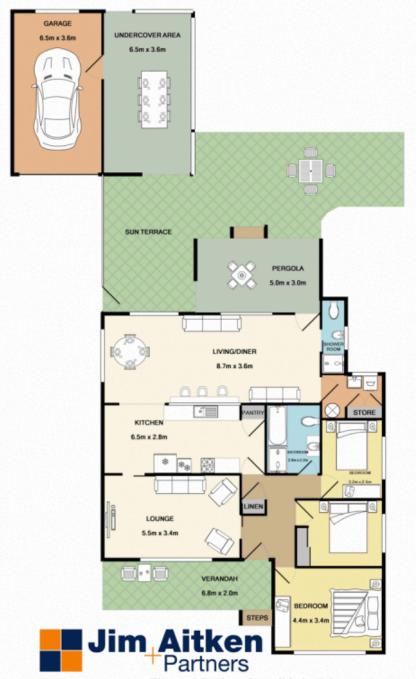

- + Second living space
- + Side access to garage
- + Family friendly backyard
- + Split system A/C
- + Second bathroom
- + Internal laundry
- + 2x outdoor covered areas

3 2 2 2

Type : House Land Size : 701 sqm

View: https://www.aitkenre.com.au/8058253

David Reeves 02 4735 2121

Andrew Lia 02 4735 2121

For full version visit the website

White every attempt has been made to ensure the accuracy of the floor plan contained here, resourcement of doors, windows, rooms and any other leans are approximate and no responsibility to stein it any error, omission, or mis-statement. This plan is for illustrative purposes only and should be used as such by any prospective purchaser. The services, systems and appliances shown have not been tested and no guarantee as to their operability or efficiency can be given.