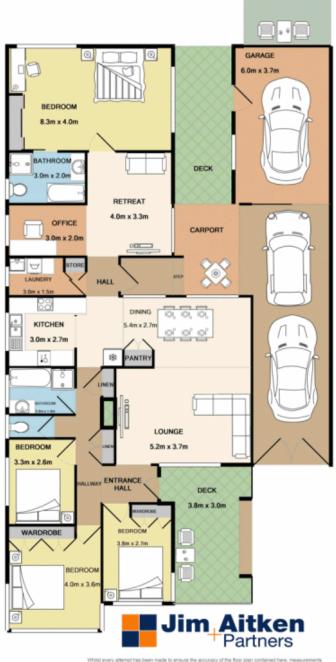

For full version visit the website

4 🛤 2 🏪 4 🚘

| Туре      | : House                               |
|-----------|---------------------------------------|
| Land Size | : 556 sqm                             |
| View      | : https://www.aitkenre.com.au/8058230 |

David Reeves 02 4735 2121

Andrew Lia 02 4735 2121

https://www.aitkenre.com.au

Whate every attempt has been made to ensure the accuracy of the floor gian contained here, measurements of doors, whore, norms and any other items are apportimited and in the segmentability is alien for any encyomission, or mis-statement. This pion is for illustrative purposes only and should be used as such by any prospective purchaser. The services, systems and appliances shown have not been tested and no guarantee as to their operability or efficiency can be given Made with Netropic (2017).