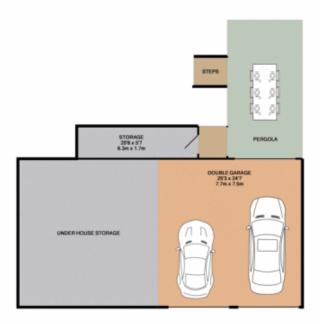

## 13 Jamieson Street Emu Plains NSW

Ideal for the large or expanding family, this spacious residence offers all the size you are searching for. The stand out features of this beautifully presented home is the huge indoor/outdoor living zones and ample car accommodation consisting of an oversize double garage and drive through access to the optional carport.

- + Fully fenced grounds
- + Ducted air conditioning
- + Built in wardrobes
- + Ceiling fans
- + Alfresco entertaining
- + Timber floors
- + Synthetic grassed yard
- + Easy access to bus stop

02 4735 2121