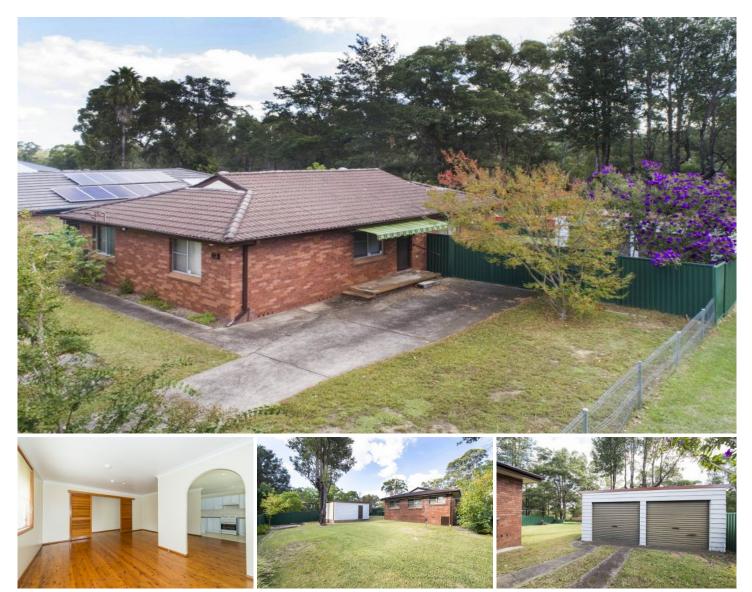

## 33 Singles Ridge Road Winmalee NSW

A walk up start for the enthusiastic first home buyer to get a foot in the property market. Unlock it's hidden potential by renovating, detonating or extending the existing residence or simply utilise it in its current condition.

- + Fully fenced yard
- + Side access
- + Detached garaging
- + Polished floor boards
- + Built in wardrobes
- + Great backyard
- + Peaceful location

DISCLAIMER: Whilst we deem this information to be reliable the agent cannot guarantee its accuracy and

For full version visit the website

3 🎮 1 🚰 4 🚘

| Туре      | : House                               |
|-----------|---------------------------------------|
| Land Size | : 714 sqm                             |
| View      | : https://www.aitkenre.com.au/8058227 |