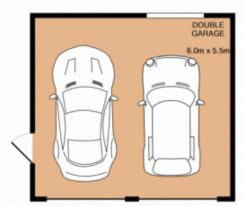

- + Fully fenced yard
- + Side access
- + Detached garaging
- + Polished floor boards
- + Built in wardrobes
- + Great backyard
- + Peaceful location

DISCLAIMER: Whilst we deem this information to be reliable the agent cannot guarantee its accuracy and

For full version visit the website

3 🎮 1 🚰 4 🚘

| Туре      | : House                               |
|-----------|---------------------------------------|
| Land Size | : 714 sqm                             |
| View      | : https://www.aitkenre.com.au/8058227 |