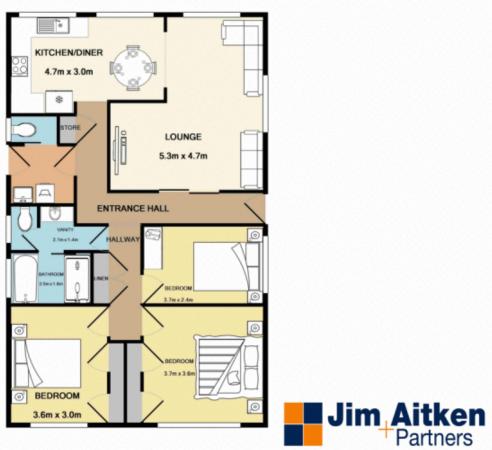

- + Fully fenced yard
- + Side access
- + Detached garaging
- + Polished floor boards
- + Built in wardrobes
- + Great backyard
- + Peaceful location

DISCLAIMER: Whilst we deem this information to be reliable the agent cannot guarantee its accuracy and

For full version visit the website

3 🎮 1 🚰 4 🚘

| Туре      | : House                               |
|-----------|---------------------------------------|
| Land Size | : 714 sqm                             |
| View      | : https://www.aitkenre.com.au/8058227 |

David Reeves 02 4735 2121

Whilst every attempt has been made to ensure the accuracy of the floor plan contained here, measurements of doors, windows, rooms and any other items are approximate and no responsibility is taken for any error, omission, or mis-statement. This plan is for illustrative purposes only and should be used as such by any prospective purchaser. The services, systems and appliances shown have not been tested and no guarantee as to there publicly or efficiency can be given Made with Metropix 6/2019