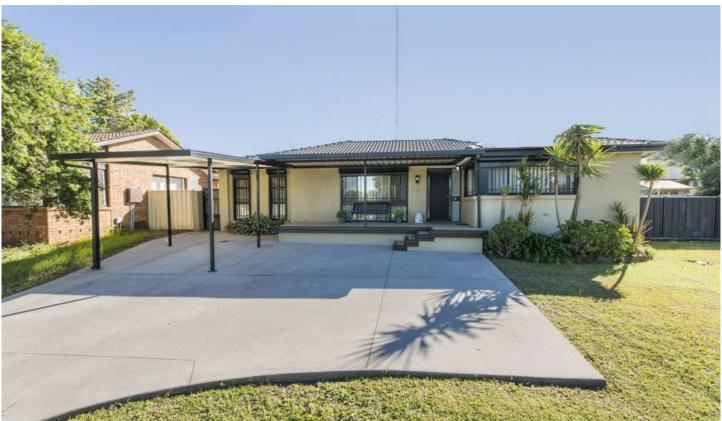

## 131 Maxwell Street South Penrith NSW

Dressed in a modern facade the home enjoys a floor plan that can adjust as your family's needs change. Configurations can include up to four bedrooms, an optional rumpus room or study/office space. The private backyard is spacious and will please active children and pets. Ideally located in the heart of South Penrith, this residence allow you to sell the car, save some money and enjoy easy access to schools, shops and transport.

- + Modern kitchen
- + Built in wardrobes
- + Roller shutters
- + Split system A/C
- + Sun room
- + Alfresco space