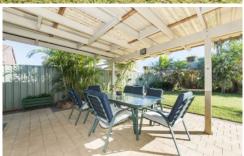

- + Modern kitchen
- + Built in wardrobes
- + Roller shutters
- + Split system A/C
- + Sun room
- + Alfresco space