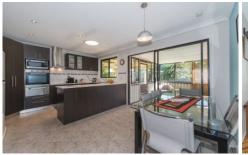

- + Modern kitchen
- + Built in wardrobes
- + Roller shutters
- + Split system A/C
- + Sun room
- + Alfresco space