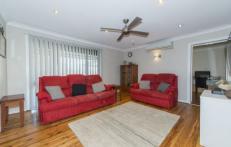

- + Modern kitchen
- + Built in wardrobes
- + Roller shutters
- + Split system A/C
- + Sun room
- + Alfresco space