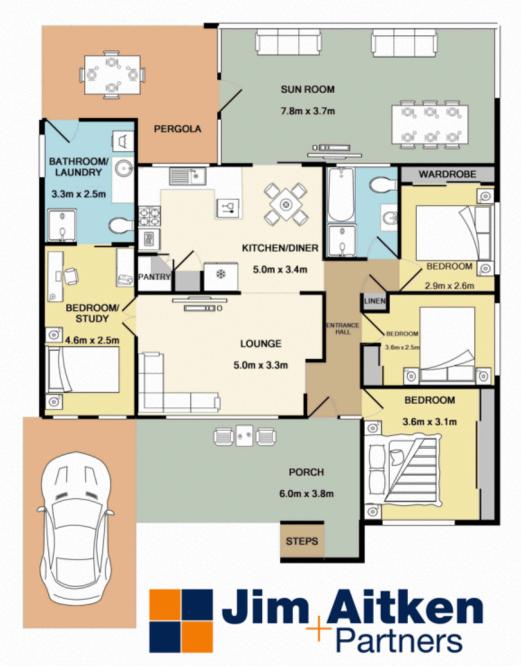

## 131 Maxwell Street South Penrith NSW

Dressed in a modern facade the home enjoys a floor plan that can adjust as your family's needs change. Configurations can include up to four bedrooms, an optional rumpus room or study/office space. The private backyard is spacious and will please active children and pets. Ideally located in the heart of South Penrith, this residence allow you to sell the car, save some money and enjoy easy access to schools, shops and transport.

- + Modern kitchen
- + Built in wardrobes
- + Roller shutters
- + Split system A/C
- + Sun room
- + Alfresco space

## 4 🖳 2 🔓 2 😭

Type : House Price : \$ 613,000 Land Size : 645 sqm

View: https://www.aitkenre.com.au/8058223

David Reeves 02 4735 2121

Andrew Lia 02 4735 2121

For full version visit the website

Whilst every attempt has been made to ensure the accuracy of the floor plan contained here, measurements of doors, windows, rooms and any other items are approximate and no responsibility is taken for any error, omission, or mis-statement. This plan is for illustrative purposes only and should be used as such by any prospective purchaser. The services, systems and appliances shown have not been tested and no guarantee as to their operability or efficiency can be given