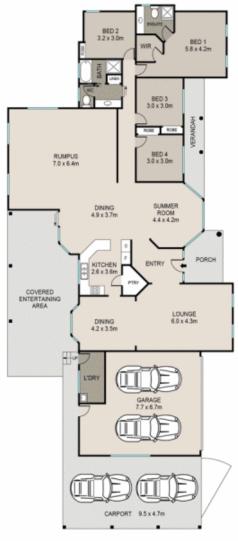

## 4 🕒 2 🟪 8 🖨

Type : House Price : \$860,000 Land Size : 904 sqm

View: https://www.aitkenre.com.au/8058222

Diego Benitez 02 4733 6999

SCALE (METRES)

32 Monteray Terrace, Glenmore Park

Scale metres. Indicative only. Dimensions are approximate. All information contained here in is gathered form sources we believe to be reliable. However we cannot guarantee its accuracy and interested person should rely on enquiries.