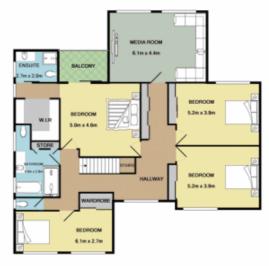

5 📭 4 🖺 6 🗬

Type : House Land Size : 2068 sqm

View: https://www.aitkenre.com.au/8058219

David Reeves 02 4735 2121

Andrew Lia 02 4735 2121

For full version visit the website

1ST FLOOR

white every attempt has been made to ensure the eccuracy of the floor pair continued their, measurements of dever, embases, recent and any other items are approximate and no responsibility to laken for any ensurconsister, or nin-statement. The pain is for flustester purposes only and should be used as such by any respective purchases. This services, systems and applicances shown have not larger leveled and his guarantee as to that consistent purchases.

GROUNDFLOOR

1ST FLOOR

Thinks every strengthes been reade to ensure the accusing of the floor plan contened here, treasurement of discre, windows, rooms and any other items are approximate and no reoppressibility is lateral for any error, consistin, or note estatement. They pain in for illustrative purposes only and should be used as such by any prospective purchase. The services, systems and appliances when have not been feeted and no guarante as to that consisting or efficiency can be given.