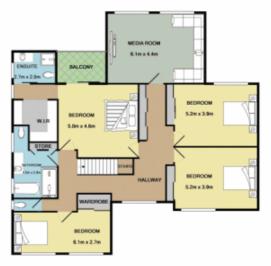

5 📭 4 🖺 6 🗬

Type : House Land Size : 2068 sqm

View: https://www.aitkenre.com.au/8058219

David Reeves 02 4735 2121

Andrew Lia 02 4735 2121

For full version visit the website

1ST FLOOR

white every attempt has been made to ensure the eccuracy of the floor pair continued their, measurements of dever, embases, recent and any other items are approximate and no responsibility to laken for any ensurconsister, or nin-statement. The pain is for flustester purposes only and should be used as such by any respective purchases. This services, systems and applicances shown have not larger leveled and his guarantee as to that consistent purchases.

GROUNDFLOOR

1ST FLOOR

Thinks every strengthes been reade to ensure the accusing of the floor plan contened here, treasurement of discre, windows, rooms and any other items are approximate and no reoppressibility is lateral for any error, consistin, or note estatement. They pain in for illustrative purposes only and should be used as such by any prospective purchase. The services, systems and appliances when have not been feeted and no guarante as to that consisting or efficiency can be given.