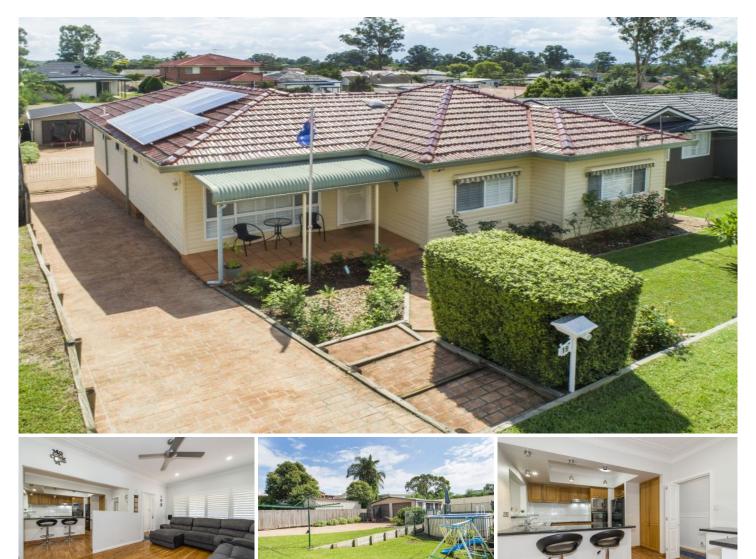

## 19 Norfolk Road Cambridge Park NSW

The comfort of Ducted air conditioning controls comfort throughout this meticulously maintained residence. Wonderfully high ceilings are complimented by stunning flooring and modern lighting. The kitchen is the home's centerpiece, surrounded by separate living spaces and an open dining zone. The alfresco space is private and overlooks the massive rear yard where your children and pets can roam.

- + Solar Panels 5 KW system
- + Side access (electric gate)
- + Ample external storage
- + Pool (compliant)
- + Plantation shutters
- + Ceiling fans

For full version visit the website

https://www.aitkenre.com.au

## 4 🛤 2 🚔 2 🚘

| Туре      | : House                               |
|-----------|---------------------------------------|
| Land Size | : 695 sqm                             |
| View      | : https://www.aitkenre.com.au/8058218 |