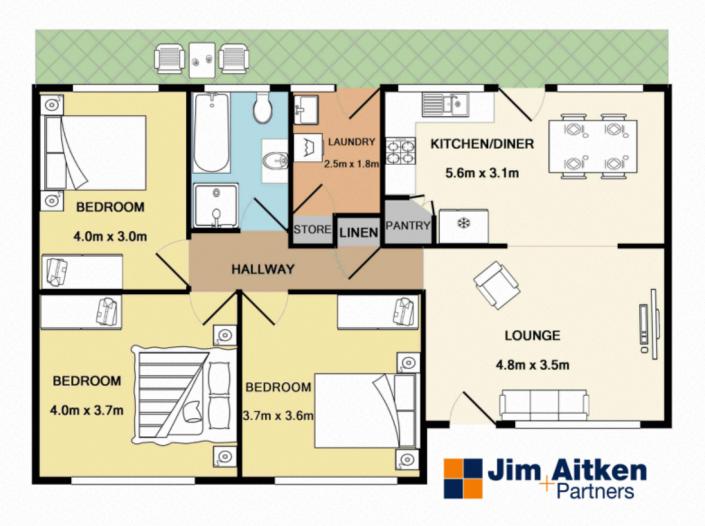

## 3 📭 1 🔓 2 🖨

Type : House Land Size : 701 sqm

View: https://www.aitkenre.com.au/8058217

Andrew Lia 02 4735 2121

**Dillon Blundell 02 4732 5055** 

Whilst every attempt has been made to ensure the accuracy of the floor plan contained here, measurements of doors, windows, rooms and any other items are approximate and no responsibility is taken for any error, omission, or mis-statement. This plan is for illustrative purposes only and should be used as such by any prospective purchaser. The services, systems and appliances shown have not been tested and no guarantee as to their operability or efficiency can be given Made with Metropix ©2019