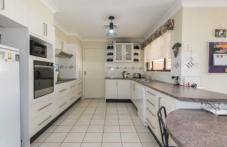

- + Side access to double carport
- + Alfresco entertaining space
- + Ducted air conditioning
- + Modern kitchen
- + Two living areas

+ Internal access to garage

4 🕒 2 🖶 8 🗬

**Type** : House Land Size: 791 sqm