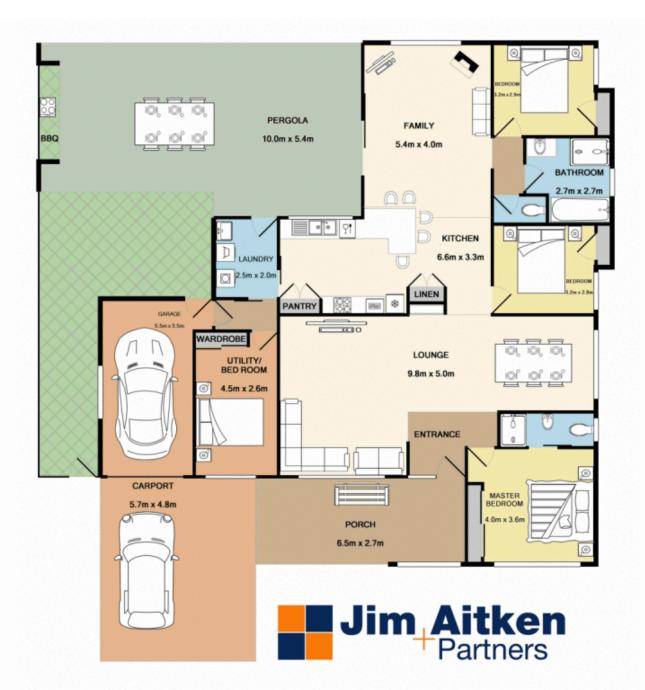

## 24 Brumby Crescent Emu Heights NSW

## Inspections by appointment

In arguably one of the areas finest locations, residing here will provide a great foundation for the growing family. There will be something for everyone as you make your way around the spacious floor plan that has been meticulously maintained. You will need to act fast to secure this enviable slice of Emu Heights.

- + Side access to double carport
- + Alfresco entertaining space
- + Ducted air conditioning
- + Modern kitchen
- + Two living areas

+ Internal access to garage

4 🕒 2 🖶 8 🗬

**Type** : House Land Size: 791 sqm