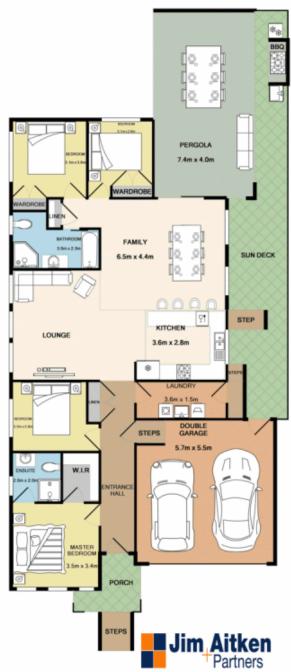

## 4 🕒 2 📛 4 🖨

Type : House Price : \$ 730,000 Land Size : 347 sqm

View: https://www.aitkenre.com.au/8058210

Andrew Lia 02 4735 2121

Diego Benitez 02 4733 6999

Whilst every attempt has been made to ensure the accuracy of the floor plan contained here, measurements of doors, endows, rooms and any other items are approximate and no responsibility to taken for any encry, ornission, or whichsterner. This join is for lituate the purposes only and boold be used as such by any prospective purchaser. The services, systems and appliances shown have not been tested and no guarantee