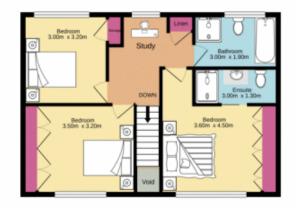

Ground floor

1st floor

While every attempt has been made to ensure the accuracy of the floorgian contained here, measurements of doors, windows, room and any other lenss are appositional and no responsibility in saken for any ensy, emission or mis-statement. This plan is for illustrative purposes only and should be used as such by any prospective purchases. The services, systems and applications shown have not been steaded and to guarantee as to their operability or efficiency can be given. Made with Merzyge 0 6/2020