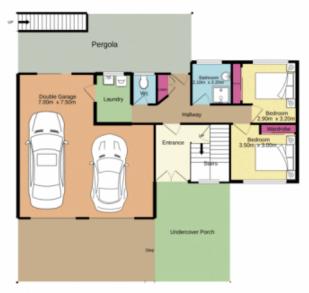

## 4 🗀 2 🔓 4 🖨

**Type** : House **Price** : \$ 760,000 **Land Size** : 657 sqm

View: https://www.aitkenre.com.au/8058200

David Reeves 02 4735 2121

Ground floor 144.3 sq.m. approx.

1st floor 109.0 sq.m. approx.

TOTAL FLOOR AREA: 253.3 sq.m. approx.

every attempt has been made to ensure the accuracy of the floorplan contained here, measurements, is, windows, rooms and any other items are approximate and no responsibility in taken for any ensur, into or resis-statement. This plan is the distration's perspose only and should be used as such high strive purchaser. The services, systems and appliances shown have not been tested and no guarantee as to their operability or efficiency can be given.