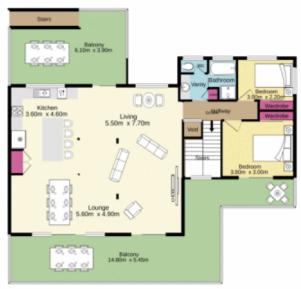

## 4 🗀 2 🔓 4 🖨

**Type** : House **Price** : \$ 760,000 **Land Size** : 657 sqm

View: https://www.aitkenre.com.au/8058200

David Reeves 02 4735 2121

Ground floor 144.3 sq.m. approx.

1st floor 109.0 sq.m. approx.

TOTAL FLOOR AREA: 253.3 sq.m. approx.

every attempt has been made to ensure the accuracy of the floorplan contained here, measurements, is, windows, rooms and any other items are approximate and no responsibility in taken for any ensur, into or resis-statement. This plan is the distration's perspose only and should be used as such high strive purchaser. The services, systems and appliances shown have not been tested and no guarantee as to their operability or efficiency can be given.