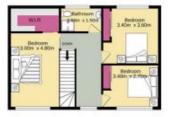

- + Walk in robe to the master suite | built in wardrobes to remaining bedrooms
- + Ducted air conditioning ensures year round comfort
- + Downstairs utility room | optional gymnasium | recreation room
- + Expansive kitchen with pantry & ample cupboard space
- + Sleek bathroom upstairs | modern bathroom downstairs
- + Generous servings of formal and informal living zones

5 2 2 2

Type : House Land Size : 651 sqm

View: https://www.aitkenre.com.au/8058199

David Reeves 02 4735 2121

Andrew Lia 02 4735 2121

For full version visit the website

Basement 37.2 sq.m. approx. Ground floor 234,7 sq.m. approx. 101 Noor 101 4 sq m. approx.

TOTAL FLOOR AREA: 245.3 s.q.m. approx.

White every stempt has been made to ensure the accuracy of the Bodylan contained here, measurements of doors, wenders, more and any other tense are approximate and no expendably is taken for any ensur, omission or resistancement. This plan is to illustrative purposes only and should be used as such by any prospective purchases. The behavior, systems and applicates shown have not been tested and no guarantee as to their operatingly or efficiency can be given.