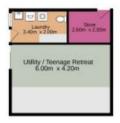

- + Walk in robe to the master suite | built in wardrobes to remaining bedrooms
- + Ducted air conditioning ensures year round comfort
- + Downstairs utility room | optional gymnasium | recreation room
- + Expansive kitchen with pantry & ample cupboard space
- + Sleek bathroom upstairs | modern bathroom downstairs
- + Generous servings of formal and informal living zones

5 2 2 2

Type : House Land Size : 651 sqm

View: https://www.aitkenre.com.au/8058199

David Reeves 02 4735 2121

Andrew Lia 02 4735 2121

For full version visit the website

Basement 37.2 sq.m. approx. Ground floor 234,7 sq.m. approx. 101 Noor 101 4 sq m. approx.

TOTAL FLOOR AREA: 245.3 s.q.m. approx.

White every stempt has been made to ensure the accuracy of the Bodylan contained here, measurements of doors, wenders, more and any other tense are approximate and no expendably is taken for any ensur, omission or resistancement. This plan is to illustrative purposes only and should be used as such by any prospective purchases. The behavior, systems and applicates shown have not been tested and no guarantee as to their operatingly or efficiency can be given.