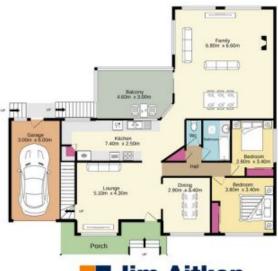

## 6 Mirrabooka Court Emu Heights NSW

This haven in the heights provides an enviable lifestyle that will make you the envy of your friends. The free flowing design ensures ample space for the whole family. Social gatherings can be held alfresco utilising the under cover area or in the large, private rear yard. Position perfect in a blue ribbon location, you won't be disappointed!

- + Walk in robe to the master suite | built in wardrobes to remaining bedrooms
- + Ducted air conditioning ensures year round comfort
- + Downstairs utility room | optional gymnasium | recreation room
- + Expansive kitchen with pantry & ample cupboard space
- + Sleek bathroom upstairs | modern bathroom downstairs
- + Generous servings of formal and informal living zones

5 2 2 2

Type : House Land Size : 651 sqm

View: https://www.aitkenre.com.au/8058199

David Reeves 02 4735 2121

Andrew Lia 02 4735 2121

For full version visit the website

Basement 37.2 sq.m. approx. Ground floor 234,7 sq.m. approx. 101 Noor 101 4 sq m. approx.

TOTAL FLOOR AREA: 245.3 s.q.m. approx.

White every stempt has been made to ensure the accuracy of the Bodylan contained here, measurements of doors, wenders, more and any other tense are approximate and no expendably is taken for any ensur, omission or resistancement. This plan is to illustrative purposes only and should be used as such by any prospective purchases. The behavior, systems and applicates shown have not been tested and no guarantee as to their operatingly or efficiency can be given.