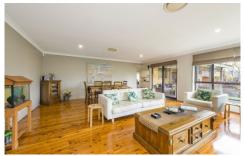

- + Walk in robe to the master suite | built in wardrobes to remaining bedrooms
- + Ducted air conditioning ensures year round comfort
- + Downstairs utility room | optional gymnasium | recreation room
- + Expansive kitchen with pantry & ample cupboard space
- + Sleek bathroom upstairs | modern bathroom downstairs
- + Generous servings of formal and informal living zones