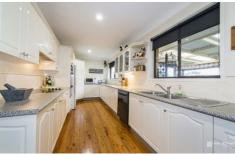

- + Walk in robe to the master suite | built in wardrobes to remaining bedrooms
- + Ducted air conditioning ensures year round comfort
- + Downstairs utility room | optional gymnasium | recreation room
- + Expansive kitchen with pantry & ample cupboard space
- + Sleek bathroom upstairs | modern bathroom downstairs
- + Generous servings of formal and informal living zones