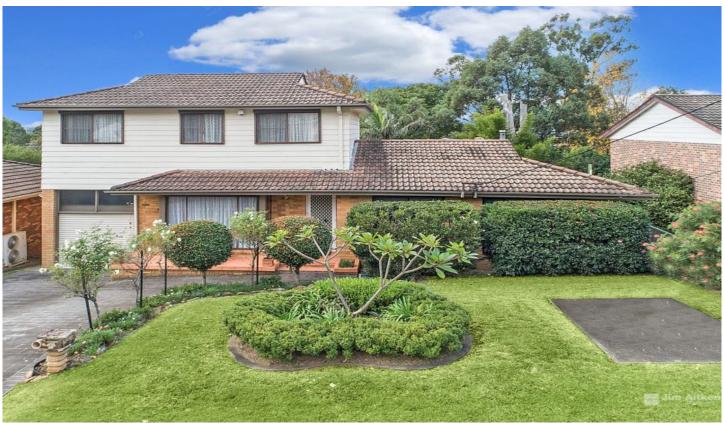

## 6 Mirrabooka Court Emu Heights NSW

This haven in the heights provides an enviable lifestyle that will make you the envy of your friends. The free flowing design ensures ample space for the whole family. Social gatherings can be held alfresco utilising the under cover area or in the large, private rear yard. Position perfect in a blue ribbon location, you won't be disappointed!

5 2 2 2

Type : House Land Size : 651 sqm

View: https://www.aitkenre.com.au/8058199

David Reeves 02 4735 2121

Andrew Lia 02 4735 2121

For full version visit the website

Basement 37.2 sq.m. approx. Ground floor 234,7 sq.m. approx. 101 Noor 101 4 sq m. approx.