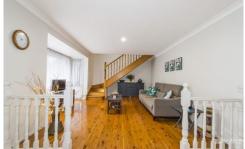

- + Walk in robe to the master suite | built in wardrobes to remaining bedrooms
- + Ducted air conditioning ensures year round comfort
- + Downstairs utility room | optional gymnasium | recreation room
- + Expansive kitchen with pantry & ample cupboard space
- + Sleek bathroom upstairs | modern bathroom downstairs
- + Generous servings of formal and informal living zones