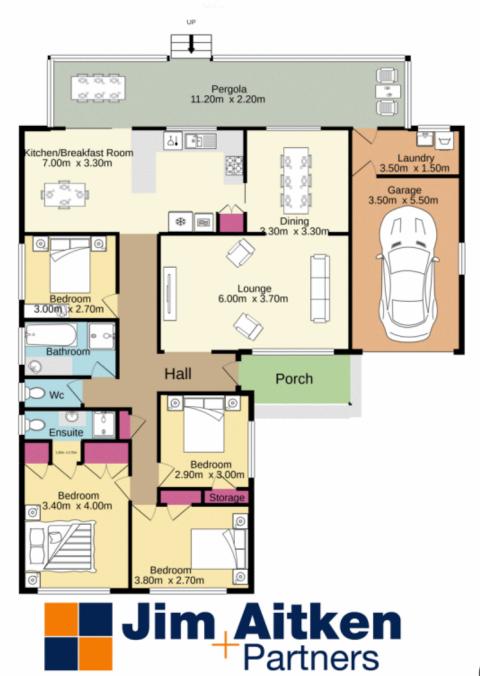

## 22 Government House Drive Emu Plains NSW

Unassuming from the street, this much loved home will please the excited first home owner or savvy investor. Enjoying a list of features rarely seen in this price point, you will need to act fast to secure this one.

- + Enviable location moments from Shopping Centre
- + Built in wardrobes
- + Solar panels
- + Split system A/C
- + Side access
- + Updated kitchen | dishwasher
- + Separate toilet

We are rolling out our welcome mat Open homes are back with the NSW State Government announcing the ban has

4 🗀 2 📛 2 🖨

Type : House Price : \$ 720,000 Land Size : 625 sqm

View: https://www.aitkenre.com.au/8058195

David Reeves 02 4735 2121

Andrew Lia 02 4735 2121

For full version visit the website