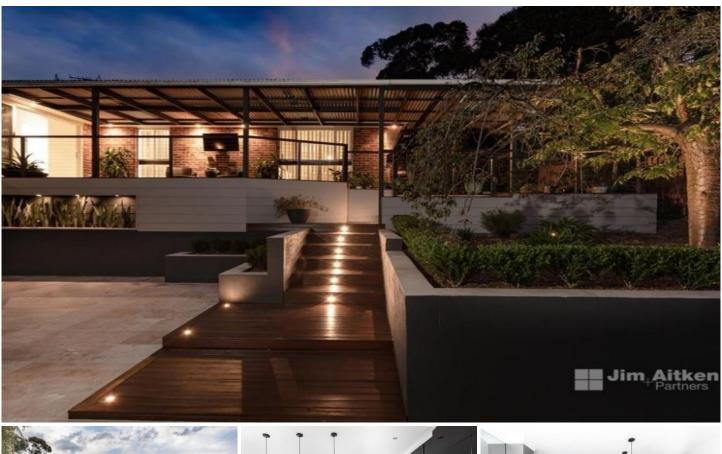

## 2 Beltana Place Leonay NSW

After enjoying over two decades here, the current owners have decided it's time to downsize. We are now searching for a family who enjoys hosting social gatherings, will make use of all the living zones and appreciate the modern improvements throughout. A private inspection will provide you with a taste of the enviable lifestyle on offer.

- + Renovated kitchen & bathrooms
- + Expansive alfresco zone
- + Large downstairs recreation space with bathroom
- + Workshop space | mezzanine in garage
- + 12x solar panels
- + Landscaped | manicured gardens
- + Cul de sac location with leafy vista