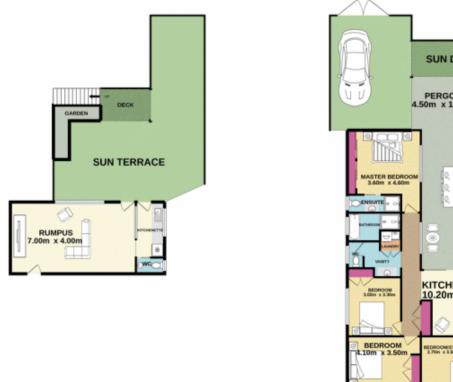

- + Renovated kitchen & bathrooms
- + Expansive alfresco zone
- + Large downstairs recreation space with bathroom
- + Workshop space | mezzanine in garage
- + 12x solar panels
- + Landscaped | manicured gardens
- + Cul de sac location with leafy vista

## 4 🖰 3 🔓 4 🗬

Type : House Price : \$ 980,000 Land Size : 691 sqm

View: https://www.aitkenre.com.au/8058192

David Reeves 02 4735 2121

Andrew Lia 02 4735 2121

For full version visit the website

virtual every attempt has been stude to ensure the accuracy or the totopian contained nete, resourcements of disors, verificate, records and any other terms are approximate and no responsibility is taken for any ensur, omission or mis-statement. This plan is for fliatistative purposes only and should be used as such by any prospective purchases. The services, systems and applicances shown have not been tested and no guarantee as to their operability or efficiency; can be given.