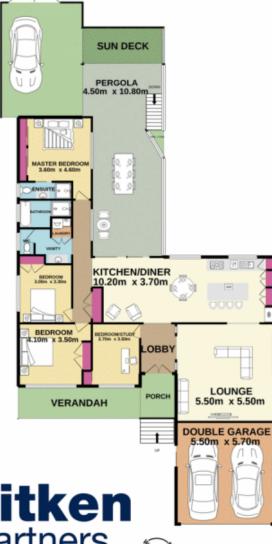

- + Renovated kitchen & bathrooms
- + Expansive alfresco zone
- + Large downstairs recreation space with bathroom
- + Workshop space | mezzanine in garage
- + 12x solar panels
- + Landscaped | manicured gardens
- + Cul de sac location with leafy vista

## 4 🖰 3 🔓 4 🗬

Type : House Price : \$ 980,000 Land Size : 691 sqm

View: https://www.aitkenre.com.au/8058192

David Reeves 02 4735 2121

Andrew Lia 02 4735 2121

For full version visit the website

virtual every attempt has been stude to ensure the accuracy or the totopian contained nete, resourcements of disors, verificate, records and any other terms are approximate and no responsibility is taken for any ensur, omission or mis-statement. This plan is for fliatistative purposes only and should be used as such by any prospective purchases. The services, systems and applicances shown have not been tested and no guarantee as to their operability or efficiency; can be given.