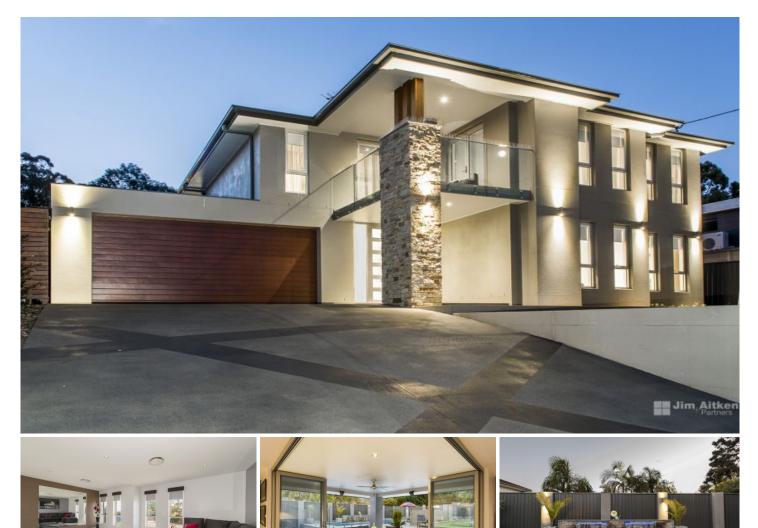

## 57 Parklands Avenue Leonay NSW

Wonderfully high ceilings compliment the modern design that contains a collection of inclusions that will provide a lifestyle seldom seen in the area. Embrace the exciting sensation that only distinguished home owners can experience in this stunning bespoke residence. Social gatherings can be hosted poolside, under the alfresco dining space or casually in one of the many internal living zones. Comfort is controlled by the comfort of ducted air conditioning, there is ample yard for children and pets all backing directly onto the Leonay Golf Course.

- + Moments from the Nepean River
- + Golf course backdrop
- + Vast open living zones
- + Exceptional outdoor spaces

4 🛤 3 🏪 4 🚘

| Туре      | : House                               |
|-----------|---------------------------------------|
| Land Size | : 676 sqm                             |
| View      | : https://www.aitkenre.com.au/8058190 |