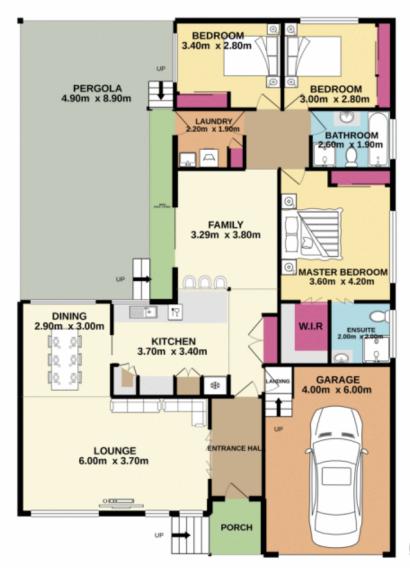

## 68 Emerald Place Emu Plains NSW

The size of our sales team provides ample opportunity for you to view this home seven days a week! Contact us now to reserve your appointment time.

Positioned perfectly in a cul de sac moments from the Lennox Shopping Centre and primary schools. The floor plan combines three bedrooms with a lounge and dining area with a family room off the kitchen. Split system air conditioning controls comfort, there is an ensuite and walk in robe to the main and a huge alfresco zone that overlooks the in ground pool.

## 3 📭 2 🔓 2 😭

Type : House Price : \$ 716,555 Land Size : 638 sqm

View: https://www.aitkenre.com.au/8058188

Andrew Lia 02 4735 2121

White every attempt has been made to ensure the accuracy of the floorplan contained here, measurement of doors, windows, mores and any other items are appearants and non-septombility in states for any error, omission or min-statement. This plan is for illustrative purposes only and should be used as such by any prespective purchaser. The services, systems and appliances shown have not been tested and no guarantee as to the expension of the foreign can be open tested and no guarantee.