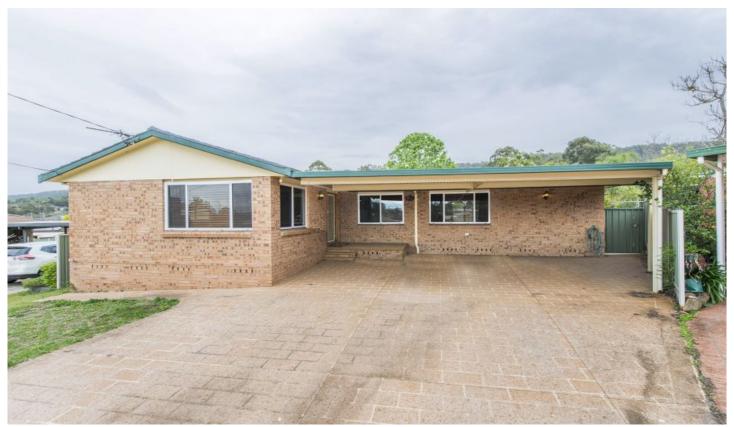

## 5 Monaro Place Emu Plains NSW

This is an amazing family home for those looking to renovate. There is some work to be done, but once complete this is a lifetime home. On an impressive 980 sqm, this four bedroom home boasts two large living zones as well as a large backyard with an in ground pool. The detached, fully contained one bedroom studio would be perfect for those with teenage children looking to move out, for use as an office space, art studio or a private guest house.

4 🕮 3 🟪 4 🚘

Type : House Land Size : 980 sqm

View: https://www.aitkenre.com.au/8058181

Andrew Lia 02 4735 2121

Dillon Blundell 02 4732 5055

For full version visit the website

TOTAL APPROX. FLOOR AREA 3011 SQ.FT. (279.7 SQ.M.)