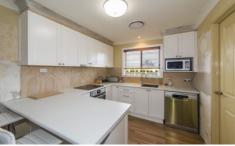

The new kitchen requires only superficial work (painting and a back splash) to be complete allowing you to add your own personality. The kitchen also includes an induction stove and a Bosch dishwasher. The main bedroom has an ensuite and a walk in robe.