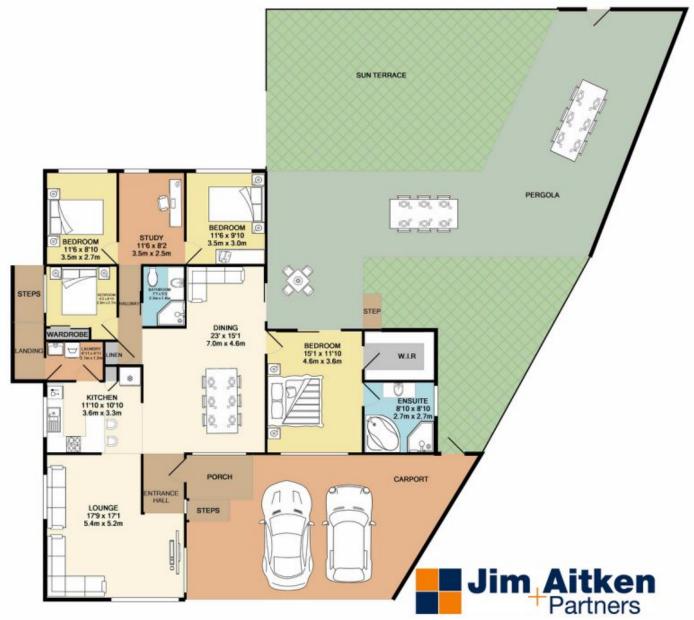

## 5 Monaro Place Emu Plains NSW

This is an amazing family home for those looking to renovate. There is some work to be done, but once complete this is a lifetime home. On an impressive 980 sqm, this four bedroom home boasts two large living zones as well as a large backyard with an in ground pool. The detached, fully contained one bedroom studio would be perfect for those with teenage children looking to move out, for use as an office space, art studio or a private guest house.

The new kitchen requires only superficial work (painting and a back splash) to be complete allowing you to add your own personality. The kitchen also includes an induction stove and a Bosch dishwasher. The main bedroom has an ensuite and a walk in robe.

4 🕮 3 🟪 4 🚘

Type : House Land Size : 980 sqm

View: https://www.aitkenre.com.au/8058181

Andrew Lia 02 4735 2121

Dillon Blundell 02 4732 5055

For full version visit the website

TOTAL APPROX. FLOOR AREA 3011 SQ.FT. (279.7 SQ.M.)