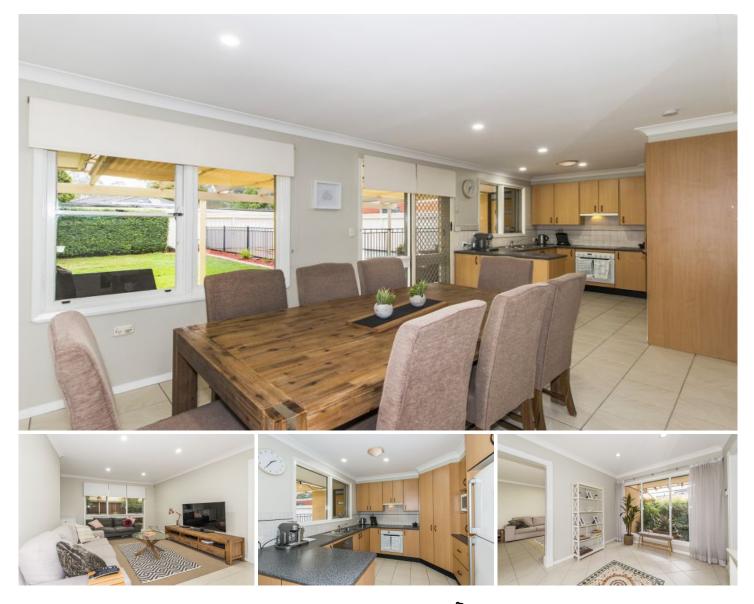

## **18 Lucas Street Emu Plains NSW**

Positioned within close proximity to the M4 and everything that counts in Emu Plains this lovely property is a joy to inspect. On entry you are greeted with large double doors opening to a unique foyer. Four bedrooms lead from here combined with built in wardrobes, second shower and toilet, generous living spaces are complimented by plantation shutters. The second living area adjoins the updated kitchen and overlooks the undercover entertaining area, stunning in ground pool and enough yard left over for the kids to play. The wide drive way allows for plenty of car parking as well as a good sized tandem lock up garage with internal access. With great street appeal, neutral tones and modern updates throughout this property will be sure to impress the most discerning of buyers!