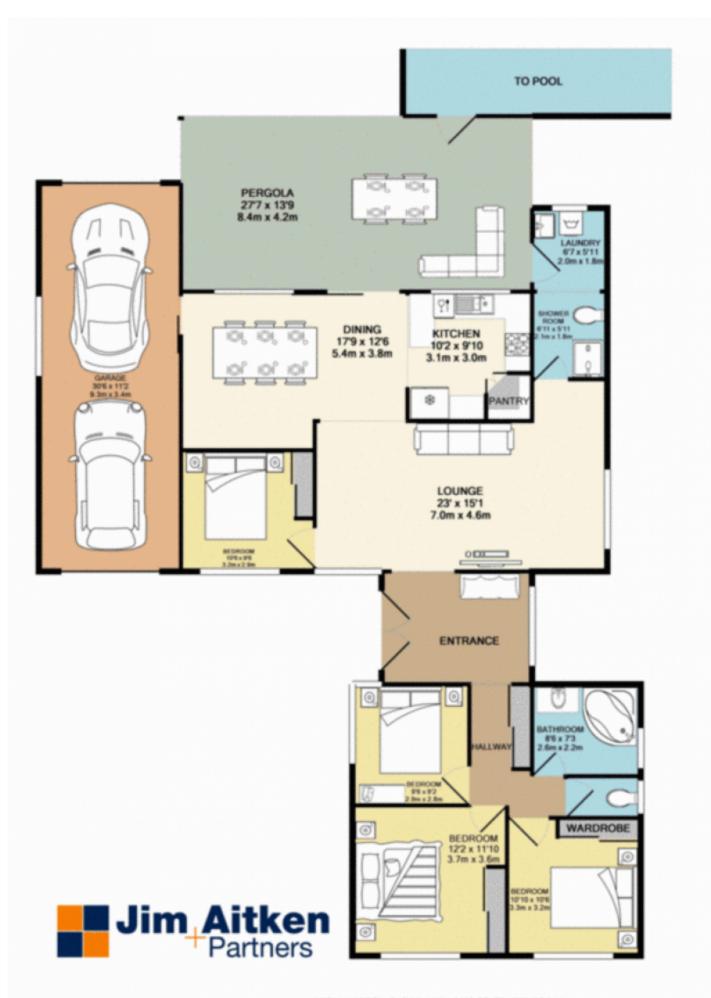

Andrew Lia 02 4735 2121

Dillon Blundell 02 4732 5055

For full version visit the website

TOTAL APPROX. FLOOR AREA 2193 SQ.FT. (203.7 SQ.M.) Whilst every attempt has been made to ensure the accuracy of the floor plan contained here, measurements of doors, windows, norms and any other items are approximate and no responsibility is taken for any error, prospective purchaser. The services, systems and appliances shown have not been tested and no guarantee as to their operability or efficiency can be given. Made with Metropix 62018