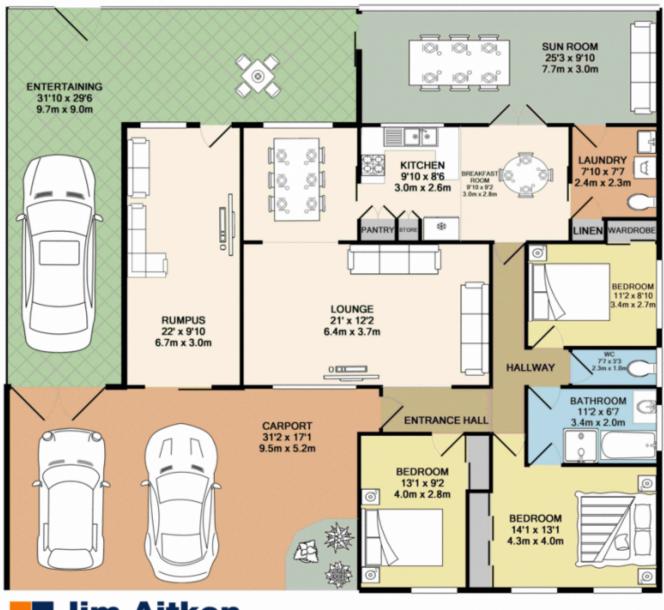

3 🛺 1 🟪 6 🗬

Type : House Land Size : 725 sqm

View: https://www.aitkenre.com.au/8058164

Andrew Lia 02 4735 2121

Jim Aitken
Partners

Whilst every attempt has been made to ensure the accuracy of the floor plan contained here, measurements of doors, windows, rooms and any other items are approximate and no responsibility is taken for any error, omission, or mis-statement. This plan is for illustrative purposes only and should be used as such by any prospective purchaser. The services, systems and appliances shown have not been tested and no guarantee as to their operability or efficiency can be given