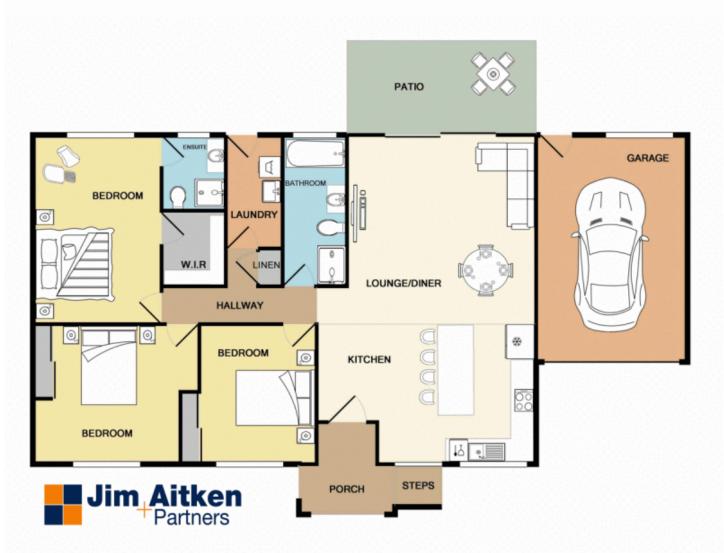

For full version visit the website

3 🛤 2 🏪 2 🛱

Type : House

View : https://www.aitkenre.com.au/8058155

David Reeves 02 4735 2121

Whitst every attempt has been made to ensure the accuracy of the floor plan contained here, measurements of doors, windows, rooms and any other items are approximate and no responsibility is taken for any error, omission, or mis-statement. This plan is for illustrative purposes only and should be used as such by any prospective purchaser. The services, systems and appliances shown have not been tested and no guarantee as to their operability or efficiency can be given Made with Metropix ©2018