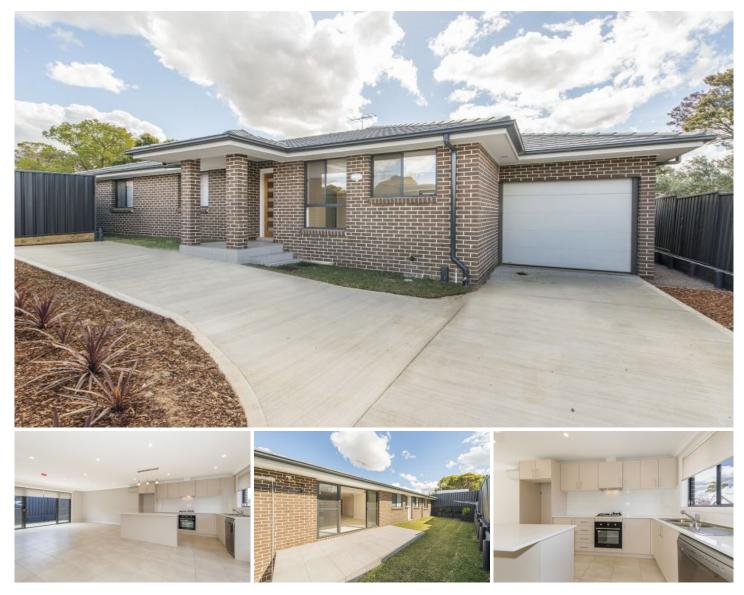

## 175a Victoria Street Cambridge Park NSW

New home = new opportunity for the astute investor or savvy owner occupier. Position perfect and enjoying easy access to the train station, you'll love the convenience on offer. Eligible first home buyers can save \$\$\$ with stamp duty concessions currently available.

- + 2x Split system A/C
- + Ceiling fans
- + Built in wardrobes
- + Ensuite & walk in robe to master
- + Large kitchen with island bench
- + Grassed yard with patio
- + Rainwater tank

Private inspections are encouraged or watch for open