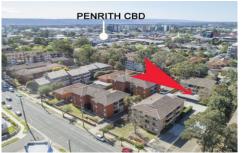

## 13/171 Derby Street Penrith NSW

On offer is a walk up start for the keen first owner or savvy investor. Nestled deep in the heart of Penrith's busy central business district, the areas key amenities will feel at arms reach. The unit has been refreshed and now enjoys a brand new kitchen, fresh carpet and a splashing of new paint. All is perfectly positioned on the ground floor in a security complex.