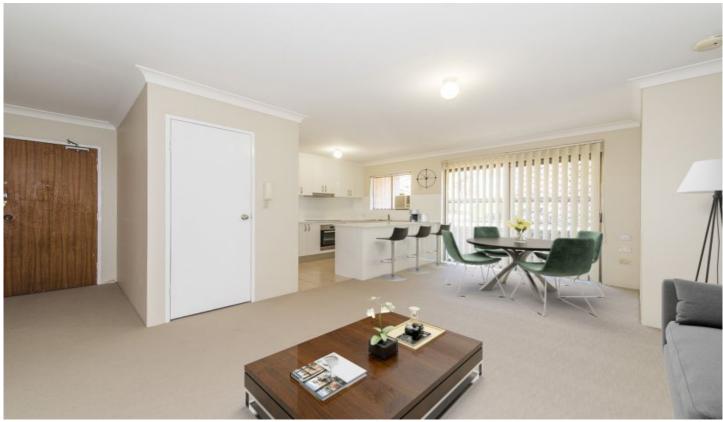

## 13/171 Derby Street Penrith NSW

On offer is a walk up start for the keen first owner or savvy investor. Nestled deep in the heart of Penrith's busy central business district, the areas key amenities will feel at arms reach. The unit has been refreshed and now enjoys a brand new kitchen, fresh carpet and a splashing of new paint. All is perfectly positioned on the ground floor in a security complex.

- + Entry level unit
- + Secure complex
- + New kitchen + appliances
- + Fresh carpet / paint
- + Internal laundry
- + Located at rear of complex
- + Strata: approx 625pq

For full version visit the website