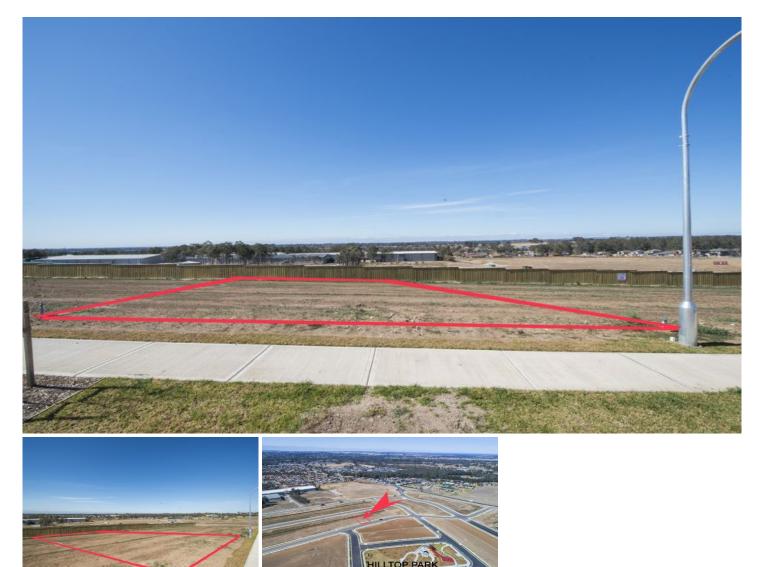

## **16 Garnet Drive Caddens NSW**

Design your new home, and start building straight away. This 435m2 rectangular block is located in the newly established Estate of Caddens, this exceptional block is an exciting opportunity to build your dream double/single storey home or investment property! This block of land is spanning a wide frontage and providing convenient access to local schools, shops, and public transport, this home will be ideal for both the growing family and the smart investor. The community will grow and flourish over time, with new playing fields, parklands.

- + Registered 435m2 site
- + 15m frontage and a long 29m length
- + A highly sought location in a rapidly growing precinct
- + Caddens is a short drive from M4 and M7 Access

Type: LandLand Size: 435 sqmView: https://www.aitkenre.com.au/8058150