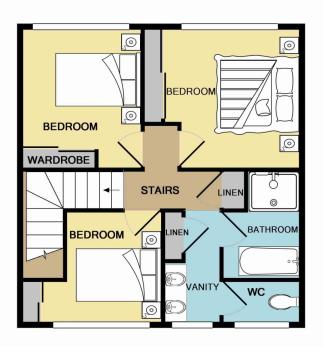

Cranebrook NSW

Nestled in a popular position on the out skirts of town, this duplex will delight those looking for quality low maintenance living. The lower level combines spacious living, a modern kitchen and there is the comfort of ducted air conditioning throughout both levels. Upstairs all bedrooms have BI robes, ceiling fans and access to the renovated bathroom.

- + 2nd toilet downstairs
- + Outdoor entertaining space
- + Ducted air conditioning
- + Approx 1km to Cranebrook Village
- + Approx 1100m to High School
- + Approx 250m to Off Leash Dog Park
- + Approx 1500m to Primary School

For full version visit the website

## 3 🚐 1 🔓 6 🗬

Type: Semi Detached

View: https://www.aitkenre.com.au/8058148



David Reeves 02 4735 2121



Dillon Blundell 02 4732 5055



## **GROUND FLOOR**



Whilst every attempt has been made to ensure the accuracy of the floor plan contained here, measurements of doors, windows, rooms and any other items are approximate and no responsibility is taken for any error, omission, or mis-statement. This plan is for illustrative purposes only and should be used as such by any prospective purchaser. The services, systems and appliances shown have not been tested and no guarantee as to their operability or efficiency can be given

Made with Metropix ©2018



1ST FLOOR