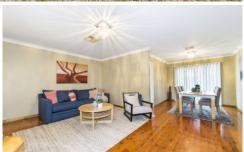

## 48 Pyramid Street Emu Plains NSW

- + Five spacious bedrooms, three with mirrored built-ins master with WI robe and ensuite.
- + Stunning kitchen granite tops, fridge & freezer, double drawer dishwasher, microwave.
- + Separate selection of formal and informal living zones spread across both levels.
- + Reverse cycle ducted air conditioning services both floors.
- + Multiple full bathrooms, ensuite and external guest's toilet.
- + Combination of tiled and polished timber flooring.
- + Natural gas points available for heating.
- + Alfresco space accessed via family and dining rooms.
- + Oversize garage along with a double carport, ample off street and secure parking