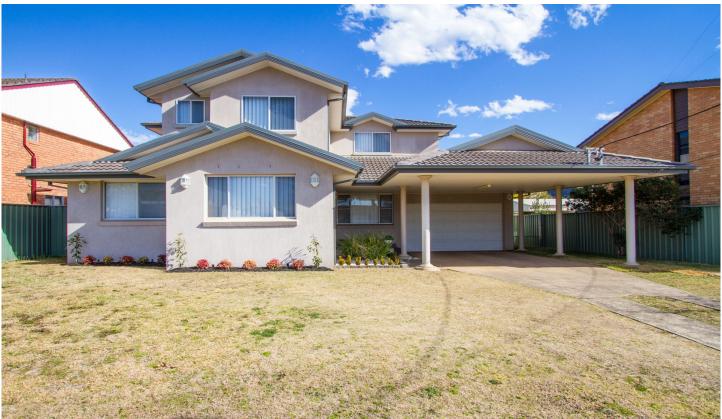

## 48 Pyramid Street Emu Plains NSW

- + Five spacious bedrooms, three with mirrored built-ins master with WI robe and ensuite.
- + Stunning kitchen granite tops, fridge & freezer, double drawer dishwasher, microwave.
- + Separate selection of formal and informal living zones spread across both levels.
- + Reverse cycle ducted air conditioning services both floors.
- + Multiple full bathrooms, ensuite and external guest's toilet.
- + Combination of tiled and polished timber flooring.
- + Natural gas points available for heating.
- + Alfresco space accessed via family and dining rooms.
- + Oversize garage along with a double carport, ample off street and secure parking

5 🗀 3 🔓 6 🖨

Type : House Land Size : 695 sqm

View: https://www.aitkenre.com.au/8058145

David Reeves 02 4735 2121

**Dillon Blundell 02 4732 5055** 

For full version visit the website

GROUND FLOOR

virtual every attempt has been make to ensure the ecutarity of the thorp pain contained term, measurements of doors, enforces, months and my other telms are approximate and not responsibility in taken for any error, omission, or min-statement. This plan is for illustrative purposes only and should be used as such by any prospective purchaser. The services, systems and appliances shown have not been tested and no purantee as to their operability or efficiency can be given.