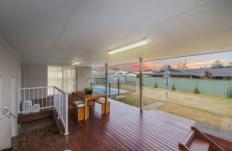

## 48 Pyramid Street Emu Plains NSW

- + Five spacious bedrooms, three with mirrored built-ins master with WI robe and ensuite.
- + Stunning kitchen granite tops, fridge & freezer, double drawer dishwasher, microwave.
- + Separate selection of formal and informal living zones spread across both levels.
- + Reverse cycle ducted air conditioning services both floors.
- + Multiple full bathrooms, ensuite and external guest's toilet.
- + Combination of tiled and polished timber flooring.
- + Natural gas points available for heating.
- + Alfresco space accessed via family and dining rooms.
- + Oversize garage along with a double carport, ample off street and secure parking