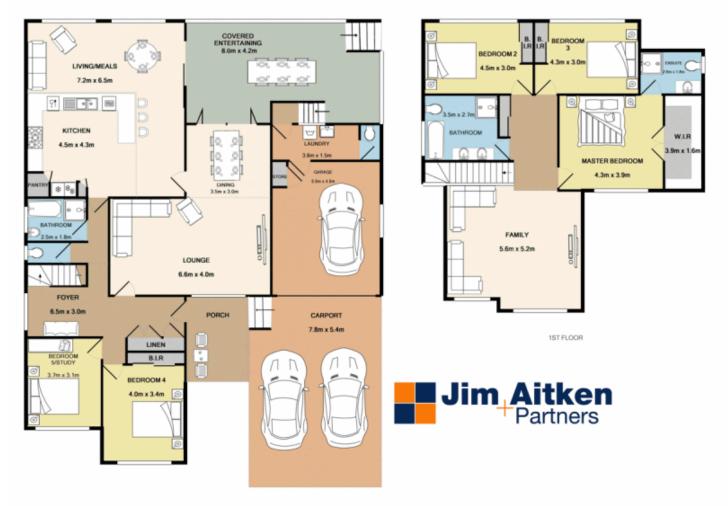

## 48 Pyramid Street Emu Plains NSW

- + Five spacious bedrooms, three with mirrored built-ins master with WI robe and ensuite.
- + Stunning kitchen granite tops, fridge & freezer, double drawer dishwasher, microwave.
- + Separate selection of formal and informal living zones spread across both levels.
- + Reverse cycle ducted air conditioning services both floors.
- + Multiple full bathrooms, ensuite and external guest's toilet.
- + Combination of tiled and polished timber flooring.
- + Natural gas points available for heating.
- + Alfresco space accessed via family and dining rooms.
- + Oversize garage along with a double carport, ample off street and secure parking

5 🗀 3 🔓 6 🖨

Type : House Land Size : 695 sqm

View: https://www.aitkenre.com.au/8058145

David Reeves 02 4735 2121

**Dillon Blundell 02 4732 5055** 

For full version visit the website

GROUND FLOOR

virtual every attempt has been make to ensure the ecutarity of the thorp pain contained term, measurements of doors, enforces, months and my other telms are approximate and not responsibility in taken for any error, omission, or min-statement. This plan is for illustrative purposes only and should be used as such by any prospective purchaser. The services, systems and appliances shown have not been tested and no purantee as to their operability or efficiency can be given.