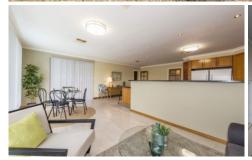

## 48 Pyramid Street Emu Plains NSW

- + Five spacious bedrooms, three with mirrored built-ins master with WI robe and ensuite.
- + Stunning kitchen granite tops, fridge & freezer, double drawer dishwasher, microwave.
- + Separate selection of formal and informal living zones spread across both levels.
- + Reverse cycle ducted air conditioning services both floors.
- + Multiple full bathrooms, ensuite and external guest's toilet.
- + Combination of tiled and polished timber flooring.
- + Natural gas points available for heating.
- + Alfresco space accessed via family and dining rooms.
- + Oversize garage along with a double carport, ample off street and secure parking