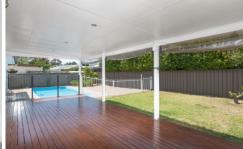

- + Renovated bathroom and ensuite
- + Split system air conditioning
- + Alfresco entertaining space
- + Shimmering in ground pool
- + Open style lounge | dining
- + Approx 400m from the Nepean River
- + Approx 900m to Lennox Shopping Centre