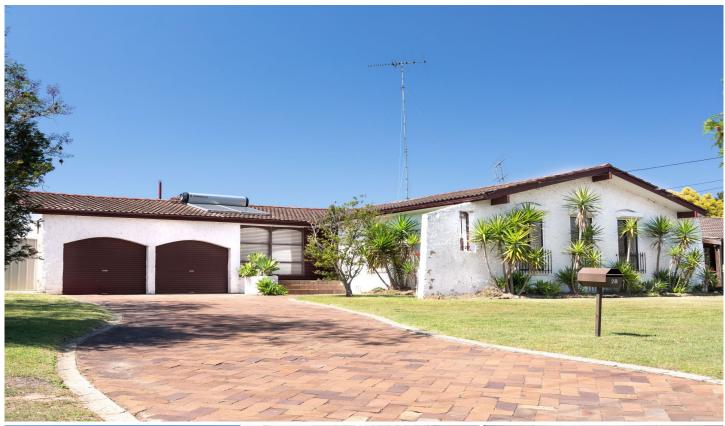

## 28 Beach Street Emu Plains NSW

Be the family favourite and secure this exciting opportunity. Owner occupiers, investors and empty nesters will benefit from the selection of features on offer. Private inspections are encouraged or watch for open home times.

- + Renovated bathroom and ensuite
- + Split system air conditioning
- + Alfresco entertaining space
- + Shimmering in ground pool
- + Open style lounge | dining
- + Approx 400m from the Nepean River
- + Approx 900m to Lennox Shopping Centre