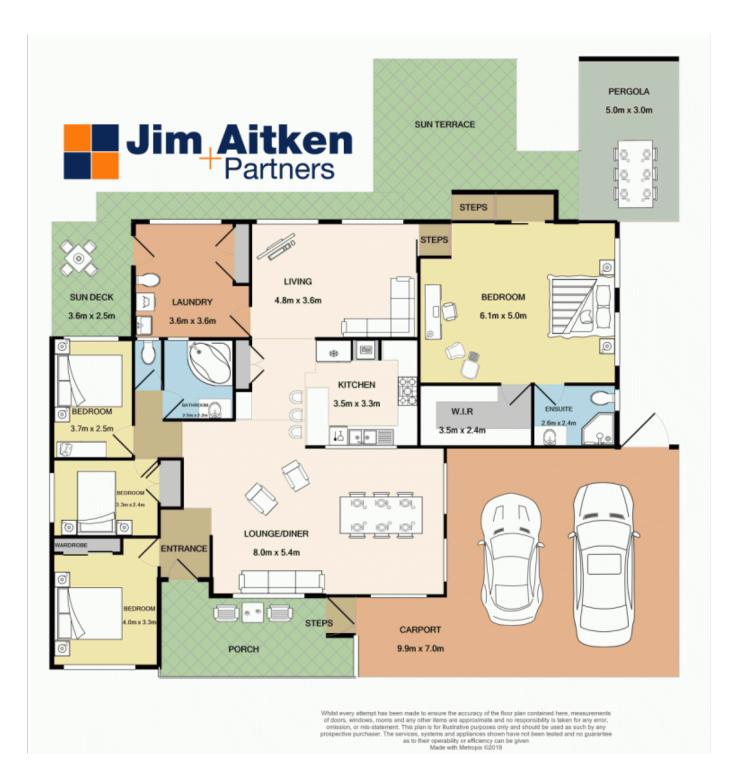

DISCLAIMER: Whilst we deem this information to be

For full version visit the website

4 🛤 2 🚰 4 🚘

| Туре      | : House                               |
|-----------|---------------------------------------|
| Land Size | : 645 sqm                             |
| View      | : https://www.aitkenre.com.au/8058134 |