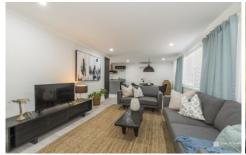

## 51 Maxwell Street South Penrith NSW

Beyond the traditional facade is a stylish haven for those that crave a fresh and exciting lifestyle. Entertain lavishly alfresco, or enjoy the internal surrounds of the designer fixtures and fittings.

- + Space efficient, Chef friendly cooking quarters
- + Contemporary bathrooms
- + Inviting and relaxing alfresco zone
- + Expansive master suite (at rear of home)
- + Internal laundry with 2nd fridge space & storage
- + Sun drenched rear grassed yard
- + Split system A/C & ceiling fans