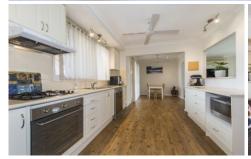

- + Built in wardrobes
- + Gas fireplace
- + Updated kitchen | bathroom
- + Huge alfresco entertaining space
- + Split system A/C | ceiling fans
- + Drive through garage to single carport
- + Cul de sac position