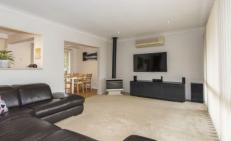

- + Built in wardrobes
- + Gas fireplace
- + Updated kitchen | bathroom
- + Huge alfresco entertaining space
- + Split system A/C | ceiling fans
- + Drive through garage to single carport
- + Cul de sac position