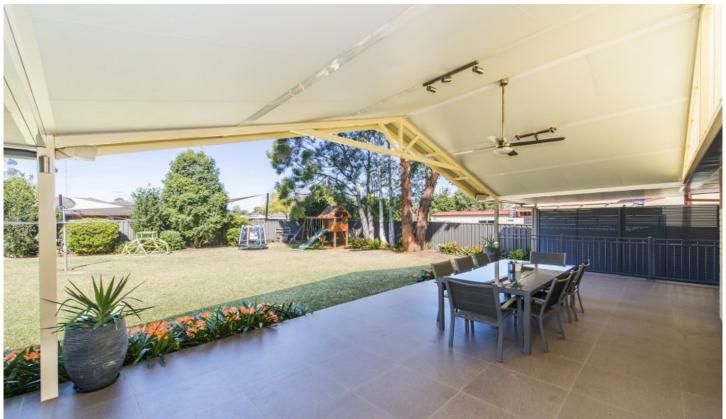

## 20 Berridale Avenue South Penrith NSW

Nestled in a popular and convenient part of town, this unassuming property offers much more than can be seen from the street. Your children and pets will love roaming around the spacious backyard that is overlooked by a huge alfresco space. Internally the home enjoys a warm and inviting ambiance that will please owner occupiers and investors.

- + Built in wardrobes
- + Gas fireplace
- + Updated kitchen | bathroom
- + Huge alfresco entertaining space
- + Split system A/C | ceiling fans
- + Drive through garage to single carport
- + Cul de sac position