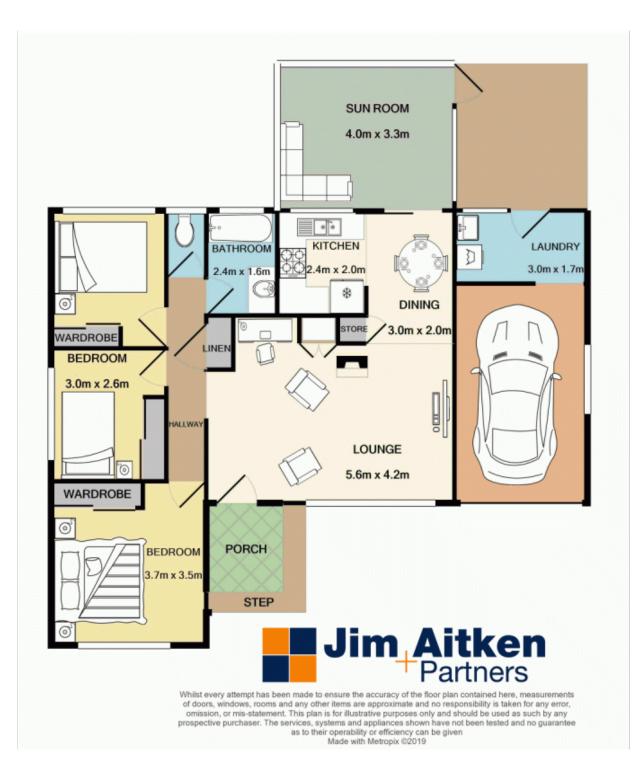

## For full version visit the website

3 🎮 1 🟪 2 🚘

| Туре      | : House                               |
|-----------|---------------------------------------|
| Price     | : \$ 653,000                          |
| Land Size | : 560 sqm                             |
| View      | : https://www.aitkenre.com.au/8058130 |