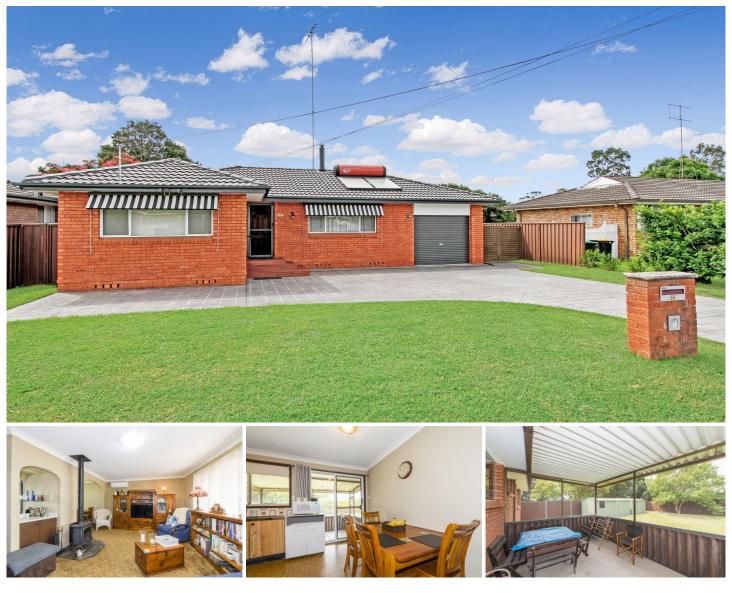

## 66 Russell Street Emu Plains NSW

Enjoying faultless original features the home has been meticulously cared for by the current owners for over two decades. Accessible via side access, the spacious grassed yard will please the active children and easily accommodates the expansive storage/work sheds. Ideally located in the heart of the Emu Plains, local amenities are only moments away.

- + Solar hot water & panels
- + Built in wardrobes
- + Multiple split system A/C
- + Screened entertaining space
- + Ceiling fans + fireplace
- + Off street parking with turning bay
- + Walk to Shopping Centre and primary schools