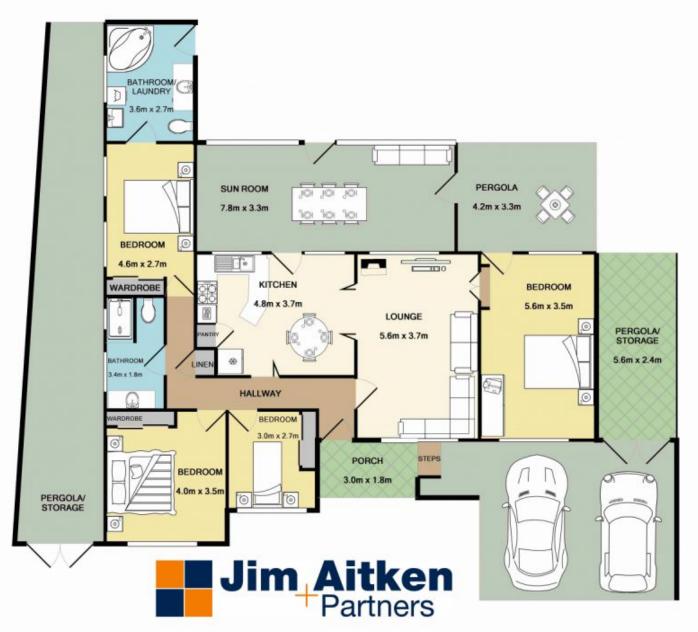

## 27 Beach Street Emu Plains NSW

Position perfect, this residence will appeal to those looking to buy in Emu Plains' "Golden Triangle". The home can change to suit your family's needs by catering for up to two living spaces or provide an area for a home office.

- + Ducted air conditioning ensures year round comfort
- + Dual side access for the cars or trailers
- + Renovated bathroom & ensuite
- + In ground pool
- + 900m to Lennox Centre (approx)
- + 1200m to Primary Schools (approx)
- + 400m to the Nepean River (approx)
- + Currently returning \$580.00pw

Whilst every attempt has been made to ensure the accuracy of the floor plan contained here, measurements of doors, windows, rooms and any other items are approximate and no responsibility is taken for any error, omission, or mis-statement. This plan is for illustrative purposes only and should be used as such by any prospective purchaser. The services, systems and appliances shown have not been tessed and no guarantee as to their operations or free control by or efficiency can be given Made with Metropix (92019).