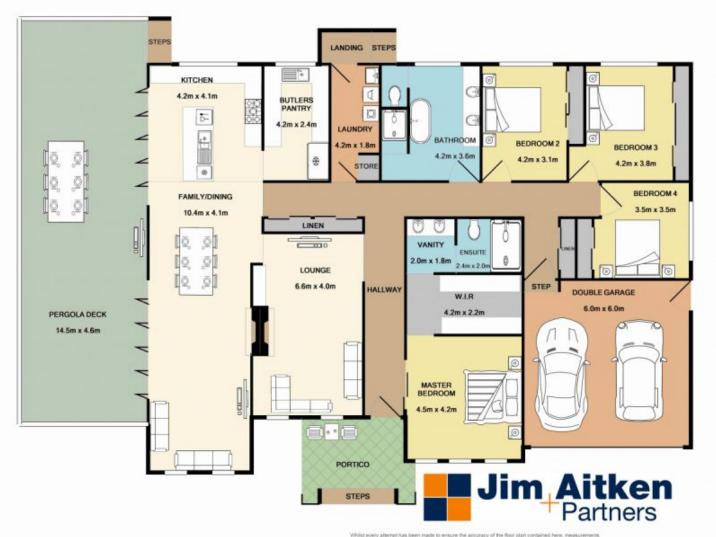

## 42 Emerald Street Emu Plains NSW

The free flowing design optimises livability and compliments an array of high end inclusions that will excite the affluent buyer. The sleek lines of the kitchen are a visual delight and enjoys access to a butler's pantry. Invite the outdoors in by throwing open the huge stacking doors that lead to a huge alfresco zone that will more than cater for your social gatherings.

## 4 📮 2 🖺 4 🗬

Type : House Land Size: 727 sqm

View : https://www.aitkenre.com.au/8058125

**David Reeves** 02 4735 2121

**Andrew Lia** 02 4735 2121

Whilst every attempt has been made to ensure the accuracy of the floor plan certained free, resourcement of doors, windows, noons and any other items are approximate and no responsibility, is taken for any enor, ormission, or me-statement. This plan is to fillutable purposes only and should be used as such by any prospective purchaser. The services, systems and appliances shown have not been tested and no guarantee as to their operability or efficiency can be given.