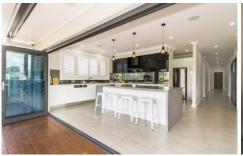

## 42 Emerald Street Emu Plains NSW

The free flowing design optimises livability and compliments an array of high end inclusions that will excite the affluent buyer. The sleek lines of the kitchen are a visual delight and enjoys access to a butler's pantry. Invite the outdoors in by throwing open the huge stacking doors that lead to a huge alfresco zone that will more than cater for your social gatherings.