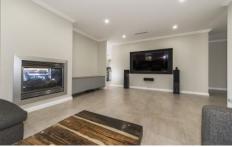

- + Integrated speaker system
- + Alarm & Security cameras
- + Three step cornice & high ceilings + Ducted A/C with linear grills
- + Ducted vacuum
- + Selected areas of strip lighting
- + Double sided fireplace