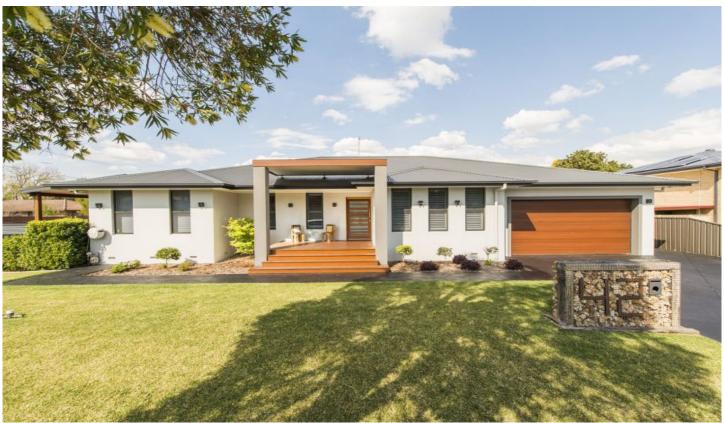

## 42 Emerald Street Emu Plains NSW

The free flowing design optimises livability and compliments an array of high end inclusions that will excite the affluent buyer. The sleek lines of the kitchen are a visual delight and enjoys access to a butler's pantry. Invite the outdoors in by throwing open the huge stacking doors that lead to a huge alfresco zone that will more than cater for your social gatherings.

## 4 📮 2 🖺 4 🗬

Type : House Land Size: 727 sqm

View : https://www.aitkenre.com.au/8058125

**David Reeves** 02 4735 2121

**Andrew Lia** 02 4735 2121

Whilst every attempt has been made to ensure the accuracy of the floor plan certained free, resourcement of doors, windows, noons and any other items are approximate and no responsibility, is taken for any enor, ormission, or me-statement. This plan is to fillutable purposes only and should be used as such by any prospective purchaser. The services, systems and appliances shown have not been tested and no guarantee as to their operability or efficiency can be given.