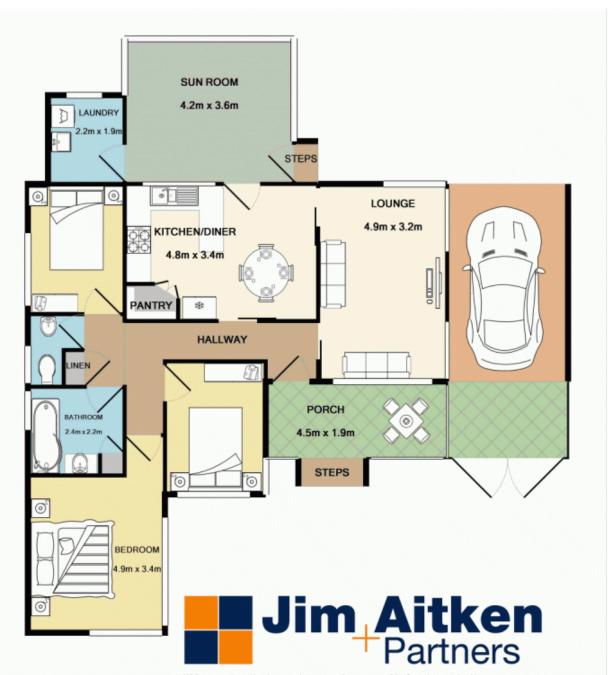

## 2 Outlook Avenue Emu Heights NSW

Escape the rental treadmill and consider this exciting opportunity! Cherished family memories can be created kicking a ball in the yard or tinkering in the garage. With scope to add your own touch or extend as the family grows, this well priced residence deserves your immediate attention!

- + Plantation shutters
- + Split System A/C | ceiling fans
- + Built in robe
- + Side access to 1.5 car garage
- + Ventilation system
- + Glorious timber kitchen
- + Sunroom | entertaining area

## 3 📭 1 🔓 4 😭

Type : House Price : \$ 560,000 Land Size : 594 sqm

View: https://www.aitkenre.com.au/8058121

David Reeves 02 4735 2121

Andrew Lia 02 4735 2121

For full version visit the website

Whilst every attempt has been made to ensure the accuracy of the floor plan contained here, measurements of doors, windows, rooms and any other items are approximate and no responsibility is taken for any error, omission, or mis-statement. This plan is for illustrative purposes only and should be used as such by any prospective purchaser. The services, systems and appliances shown have not been tested and no guarantee as to their operability or efficiency can be given Made with Metropix ©2019