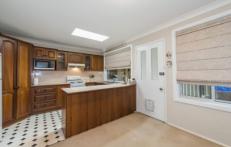

- + Plantation shutters
- + Split System A/C | ceiling fans
- + Built in robe
- + Side access to 1.5 car garage
- + Ventilation system
- + Glorious timber kitchen
- + Sunroom | entertaining area