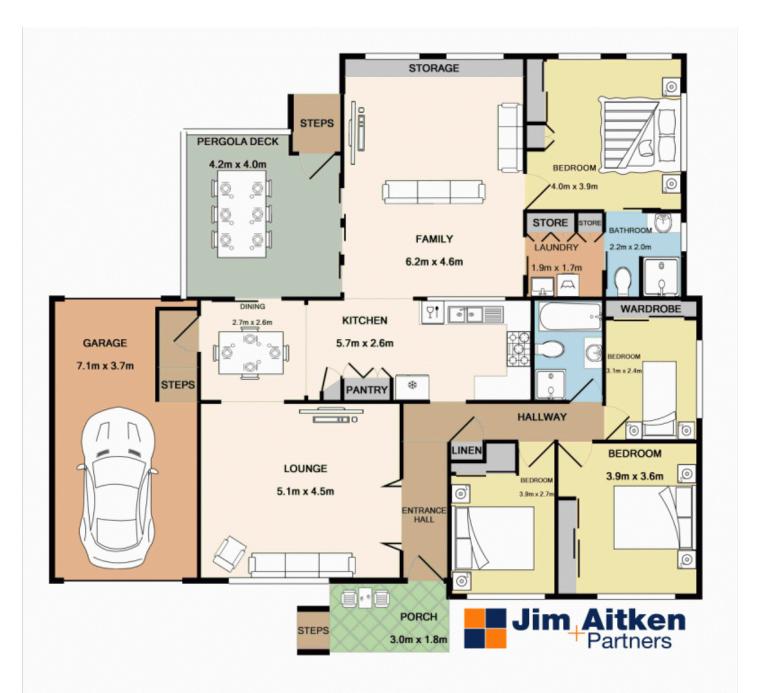

## 14 Short Street Emu Plains NSW

Position perfect and enjoying an impressive list of inclusions, this opportunity will be hard to pass up! The floor plan showcases comfortable living spaces, stunning flooring and a selection of modern features.

- + Ducted A/C | Ceiling fans
- + Built in robes
- + Alfresco entertaining
- + Modern | kitchen & bathroom
- + Drive through garage
- + 400m to Lennox Centre (approx)
- + 1000m to Primary Schools (approx)