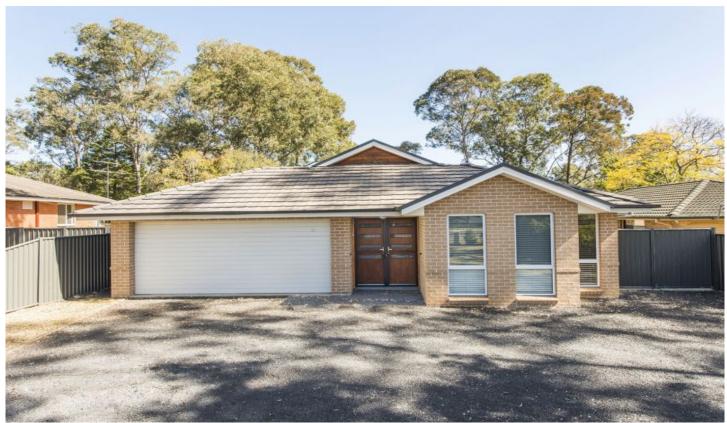

## 58 Great Western Highway Blaxland NSW

Set back from the road, this residence offers all the things necessary for the growing family to enjoy. Under 10 years of age, the home contains a selection of formal and informal living spaces, generous bedroom sizes and a glorious alfresco space to host your social gatherings.

- + Lounge | family | media | rumpus rooms
- + Air conditioned throughout
- + Free standing oven | Gas cook top
- + Roller blinds | feature lighting
- + Side access
- + Rainwater tank
- + Moments to Blaxland High School