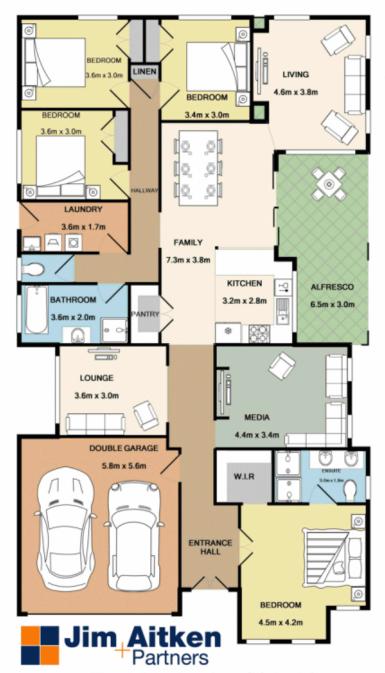

## 58 Great Western Highway Blaxland NSW

Set back from the road, this residence offers all the things necessary for the growing family to enjoy. Under 10 years of age, the home contains a selection of formal and informal living spaces, generous bedroom sizes and a glorious alfresco space to host your social gatherings.

- + Lounge | family | media | rumpus rooms
- + Air conditioned throughout
- + Free standing oven | Gas cook top
- + Roller blinds | feature lighting
- + Side access
- + Rainwater tank
- + Moments to Blaxland High School

Whilst every attempt has been made to ensure the accuracy of the floor plan contained here, measurements of doors, windows, norms and any other items are approximate and no responsibility is taken for any error, omission, or mis-statement. This plan is for illustrative purposes only and should be used as such by any prospective purchaser. The services, systems and appliances shown have not been lested and no guarantee as to their operating or efficiency can be given.