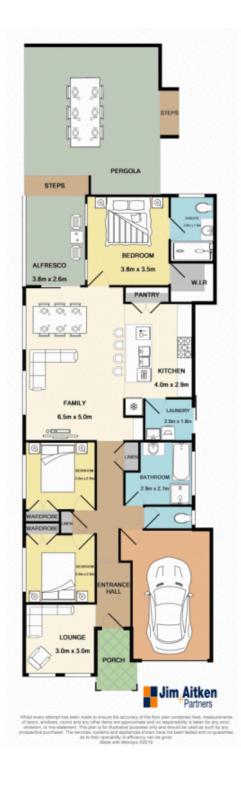

3 🛤 2 🚔 2 🖨

| Туре      | : House                               |
|-----------|---------------------------------------|
| Price     | : \$ 705,000                          |
| Land Size | : 352 sqm                             |
| View      | : https://www.aitkenre.com.au/8058115 |