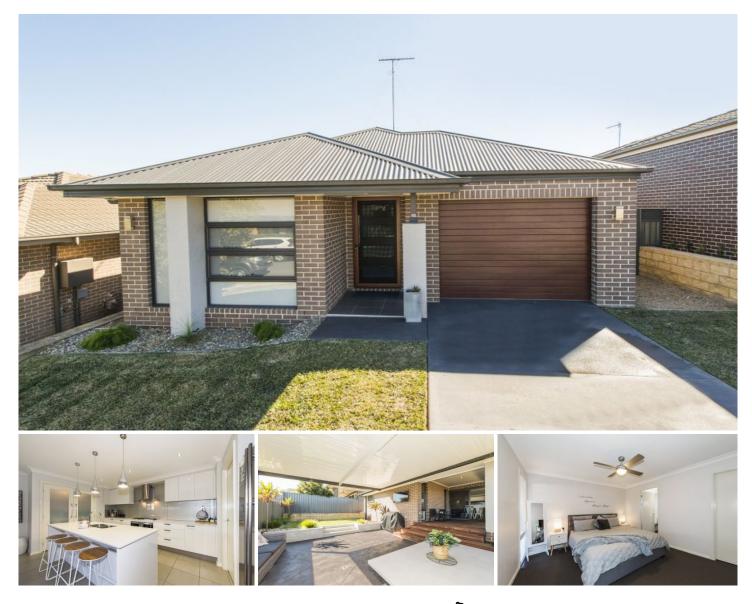

## **15 Domus Street Glenmore Park NSW**

No matter the season, this home promotes a comfortable lifestyle that can be yours to enjoy. Taking pride of place, this quality home features an enviable list of inclusions along with a selection of living spaces that will suit the growing family. Social gatherings can be hosted alfresco in the private setting of the backyard or enjoyed casually in the open plan lounge dining zone.

- + Ceiling fans
- + Split system A/C
- + Large kitchen & island bench
- + Manicured grounds
- + Optional Media / 4th bedroom
- + Alfresco entertaining
- + Meticulously maintained

For full version visit the website